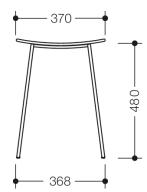

## **Properties**

- Shower stool
- light, mobile stool
- suitable for the showers
- discreet round tube design combined with an ergonomically curved seat
- pleasantly warm seat made of high-quality plastic, lightly textured, in HEWI colours 90 (deep black), 92 (anthracite grey) and 98 (signal white)
- Weight: 4.4 kg
- 497 mm tall, 370 mm wide
- seat 370 mm wide
- Seat height: 480 mm
- High-quality chrome-plated frame
- equipped with anti-slip rubber feet
- tested up to 200 kg
- Recommended maximum weight of the user: 150 kg