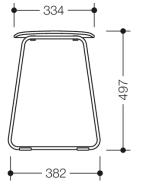

## **Properties**

- Shower stool
- light, mobile stool
- suitable for the showers
- discreet round tube design combined with an ergonomically curved seat
- pleasantly warm seat made of high-quality plastic, lightly textured, in HEWI colours 90 (deep black), 92 (anthracite grey) and 98 (signal white)
- Weight: 4.4 kg
- 497 mm tall, 370 mm wide
- seat 370 mm wide
- Seat height: 480 mm
- High-quality chrome-plated frame
- equipped with anti-slip rubber feet
- tested up to 200 kg
- Recommended maximum weight of the user: 150 kg