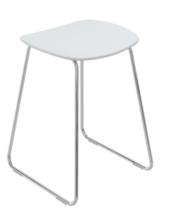

## **Properties**

- Shower stool
- light, mobile stool
- suitable for the showers
- discreet round tube design combined with an ergonomically curved seat
- pleasantly warm seat made of high-quality plastic, lightly textured, in HEWI colours 90 (deep black), 92 (anthracite grey) and 98 (signal white)
- Weight: 4.4 kg
- 497 mm tall, 370 mm wide
- seat 370 mm wide
- Seat height: 480 mm
- High-quality chrome-plated frame
- equipped with anti-slip rubber feet
- tested up to 200 kg
- Recommended maximum weight of the user: 150 kg