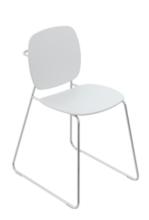

## **Properties**

Bath chair

- · more mobile, Universal chair with towel rail
- · suitable for the showers
- sophisticated round tube design combined with an ergonomic two-part seat
- pleasantly warm seat and backrest made of high-quality plastic, lightly textured, in HEWI colours 90 (deep black), 92 (anthracite grey) and 98 (signal white)

Telephon: +49 5691 82-0

Fax: +49 5691 82-319

- Weight: 7.6 kg
- 812 mm tall, 455 mm wide
- seat 420 mm wide
- Seat height: 480 mm
- · High-quality chrome-plated frame
- · equipped with anti-slip rubber feet
- tested up to 200 kg
- · Recommended maximum weight of the user: 150 kg