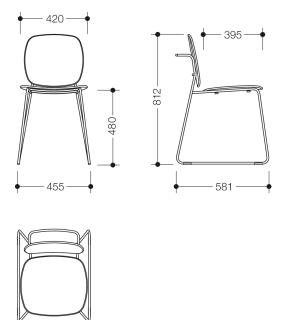

Similar picture Dimensions in mm

Telephon: +49 5691 82-0

Fax: +49 5691 82-319

- Weight: 7.6 kg
- 812 mm tall, 455 mm wide
- seat 420 mm wide
- Seat height: 480 mm
- · High-quality chrome-plated frame
- · equipped with anti-slip rubber feet
- tested up to 200 kg
- · Recommended maximum weight of the user: 150 kg