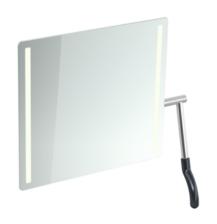

## **Properties**

LED tiltable mirror of the 802 LifeSystem range (right lever)

- rectangular illuminated composite mirror with polished edges
- integrated shatter protection and integrated LED lighting on the right and left sides
- easy adjustment of the tilt while seated from 0 to 28°
- · for wall mounting
- direct connection 200-240 V
- · with two high-quality LED lighting profiles made of aluminium, fixed to the rear of the mirror
- long-life LED in neutral white light colour, approx. 4000 Kelvin, total output approx. 9.6 W
- LED and ballast protected, protection class II, degree of protection IP 44
- mirror 600 mm wide, 540 mm high and 6 mm thick
- · mirrors made of laminated glass
- · This product contains a light source of energy efficiency class G
- · lever right
- 725 mm wide, 741 mm high and 69 mm deep, clear dimension wall distance handle 139 mm, 310 mm dimension handle with 28° tilt
- · simple and concealed installation with the enclosed corrosion-free HEWI fixing material
- gripping rail made of high-gloss chrome-plated brass, axle made of polished and anodised aluminium in colour E6 EV1
- with ergonomically shaped polyamide handle in selected HEWI colours
- CE and UKCA marking according to EMC 2014/30/EU
- I/r version from the viewing direction of the user