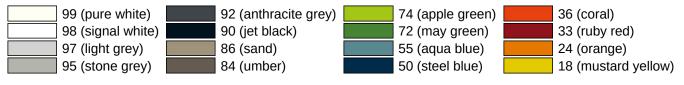

last protected, protection class II, degree of protection IP 44
- mirror 600 mm wide, 540 mm high and 6 mm thick
- · mirrors made of laminated glass
- · This product contains a light source of energy efficiency class G
- · lever right
- 725 mm wide, 741 mm high and 69 mm deep, clear dimension wall distance handle 139 mm, 310 mm dimension handle with 28° tilt
- · simple and concealed installation with the enclosed corrosion-free HEWI fixing material
- gripping rail made of high-gloss chrome-plated brass, axle made of polished and anodised aluminium in colour E6 EV1
- with ergonomically shaped polyamide handle in selected HEWI colours
- CE and UKCA marking according to EMC 2014/30/EU
- I/r version from the viewing direction of the user

## Awards



## Certificates



## Colours / Surfaces



Telephon: +49 5691 82-0

Fax: +49 5691 82-319