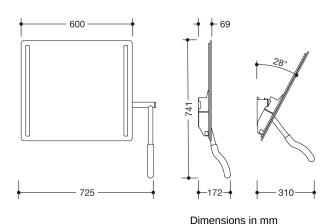

## **Properties**

LED tiltable mirror of the 802 LifeSystem range (right lever)

- rectangular illuminated composite mirror with polished edges
- integrated shatter protection and integrated LED lighting on the right and left sides
- easy adjustment of the tilt while seated from 0 to 28°
- · for wall mounting
- direct connection 200-240 V
- · with two high-quality LED lighting profiles made of aluminium, fixed to the rear of the mirror
- long-life LED in neutral white light colour, approx. 4000 Kelvin, total output approx. 9.6 W
- LED and ballast protected, protection class II, degree of protection IP 44
- mirror 600 mm wide, 540 mm high and 6 mm thick
- · mirrors made of laminated glass
- · This product contains a light source of energy efficiency class G
- · lever right
- 725 mm wide, 741 mm high and 69 mm deep, clear dimension wall distance handle 139 mm, 310 mm dimension handle with 28° tilt
- · simple and concealed installation with the enclosed corrosion-free HEWI fixing material
- gripping rail made of high-gloss chrome-plated brass, axle made of polished and anodised aluminium in colour E6 EV1
- with ergonomically shaped polyamide handle in selected HEWI colours
- CE and UKCA marking according to EMC 2014/30/EU
- I/r version from the viewing direction of the user