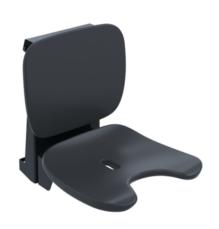

## **Properties**

Range 802 LifeSystem hanging seat Comfort with pubic cutout

- · Ergonomically shaped seat with backrest
- · Used for safe sitting in the shower area
- high-quality plastic surface and scratch-resistant powder coating seat can be folded up to save space
- · maintenance-free, Permanently smooth-running joint
- 452 mm wide, 559 mm high, 624 mm deep
- 565 mm high and 240 mm deep when folded up
- seat 452 mm wide, 450 mm deep
- Seat with pubic cut-out and water drainage
- for mounting in all HEWI shower handrails and grab rails
- Stainless steel suspension, powder-coated in the HEWI colours signal white, glossy with seat/backrest surface made of high-quality PUR/integral rigid foam in SD (signal white), matt) or suspension in anthracite, glossy with seat/backrest surface in DR (anthracite, matt) with high-gloss chrome-plated design elements
- is produced in accordance with CE and UKCA Regulation (EU) 2017/745 on medical devices
- fulfils the DIN 18040 and ÖNORM B1600/1601 requirements.
- tested up to 200 kg
- Recommended maximum weight of the user: 150 kg
- A detailed list of the possible combinations of grab rails, Angled rails and shower handrails with matching hanging seats can be found in our online catalogue in the download area of the respective product.