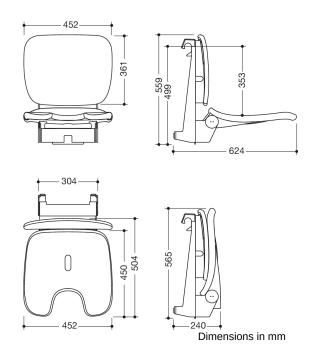

## **Properties**

Range 802 LifeSystem hanging seat Comfort with pubic cutout

- · Ergonomically shaped seat with backrest
- · Used for safe sitting in the shower area
- high-quality plastic surface and scratch-resistant powder coating seat can be folded up to save space
- · maintenance-free, Permanently smooth-running joint
- 452 mm wide, 559 mm high, 624 mm deep
- 565 mm high and 240 mm deep when folded up
- seat 452 mm wide, 450 mm deep
- Seat with pubic cut-out and water drainage
- for mounting in all HEWI shower handrails and grab rails
- Stainless steel suspension, powder-coated in the HEWI colours signal white, glossy with seat/backrest surface made of high-quality PUR/integral rigid foam in SD (signal white), matt) or suspension in anthracite, glossy with seat/backrest surface in DR (anthracite, matt) with high-gloss chrome-plated design elements
- is produced in accordance with CE and UKCA Regulation (EU) 2017/745 on medical devices
- fulfils the DIN 18040 and ÖNORM B1600/1601 requirements.
- tested up to 200 kg
- Recommended maximum weight of the user: 150 kg
- A detailed list of the possible combinations of grab rails, Angled rails and shower handrails with matching hanging seats can be found in our online catalogue in the download area of the respective product.