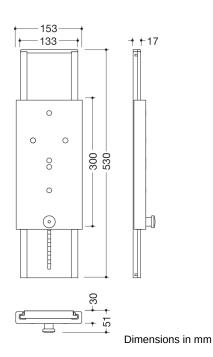

## **Properties**

Height-adjustable plate for folding support handles of the series/systems 802 LifeSystem, 900 and 801

- is used to hold folding support handles 802.50..., 900.50... and 801.50...
- · Height adjustment, in order to be able to adapt the required support height to the user
- · Adjustment downwards, pull out locking bolt, adjustment upwards possible without pulling out the locking bolt
- Adjustment range 200 mm
- 153 mm wide, 530 mm high, 30 mm deep
- made of aluminium, powder coated in HEWI colour DX (signal white, matt) and FV (pure white)
- for mounting with non-corrosive and tested HEWI fixing materials for different wall systems (to be ordered separately)
- sealing tape for sealing the fixing points is included in the scope of supply
- produced in accordance with Regulation (EU) 2017/745 on medical devices