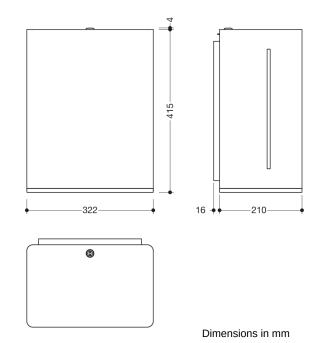

## **Properties**

Range 805 Electronic toilet roll dispenser

- Cubic body with recessed wall base
- Takes standard paper rolls with outside unrolling, max. roll width 210 mm, max. roll diameter 200 mm, core diameter 38 mm
- · Side level indicator
- · Simple paper roll change
- With battery change indicator
- Automatic paper dispensing at the washbasin after tearing off the paper
- paper length 250 mm
- Integrated tear-off edge
- · With locking device as protection against misuse
- · Maintenance-free
- 322 mm wide, 415 mm high and 210 mm deep, wall base 15 mm deep
- For wall mounting
- Made of high-quality stainless steel, satin surface finish
- Removal opening made of high-quality polyamide in HEWI colours 90 (jet black), 92 (anthracite), 98 (signal white) or 99 (pure white)