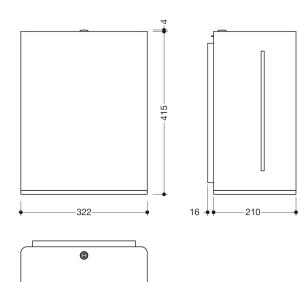

Dimensions in mm

## Properties

Electronic toilet roll dispenser

- Cubic body with recessed wall base
- Takes standard paper rolls with outside unrolling, max. roll width 210 mm, max. roll diameter 200 mm, core diameter 38 mm
- Side level indicator
- Simple paper roll change
- With battery change indicator
- Automatic paper dispensing at the washbasin after tearing off the paper
- paper length 250 mm
- Integrated tear-off edge
- · With locking device as protection against misuse
- Maintenance-free
- 322 mm wide, 415 mm high and 210 mm deep, wall base 15 mm deep
- For wall mounting
- · Made of high-quality stainless steel, coated white
- Dispensing opening made of high-quality synthetic material, chrome-plated
- Including non-corrosive HEWI fixing material
- Batteries (D Mono LR20 1.5 V / 4 batteries) not included
- Can be converted to mains connection 950.06.E01
- CE and UKCA marking according to EMC 2014/30/EU