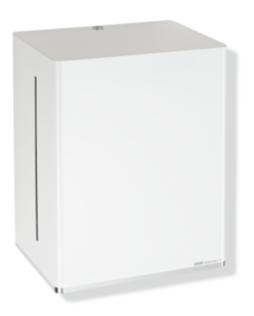

## Properties

Electronic toilet roll dispenser

- Cubic body with recessed wall base
- Takes standard paper rolls with outside unrolling, max. roll width 210 mm, max. roll diameter 200 mm, core diameter 38 mm
- Side level indicator
- Simple paper roll change
- With battery change indicator
- Automatic paper dispensing at the washbasin after tearing off the paper
- paper length 250 mm
- Integrated tear-off edge
- · With locking device as protection against misuse
- Maintenance-free
- 322 mm wide, 415 mm high and 210 mm deep, wall base 15 mm deep
- For wall mounting
- · Made of high-quality stainless steel, coated white
- Dispensing opening made of high-quality synthetic material, chrome-plated
- Including non-corrosive HEWI fixing material
- Batteries (D Mono LR20 1.5 V / 4 batteries) not included
- Can be converted to mains connection 950.06.E01
- CE and UKCA marking according to EMC 2014/30/EU