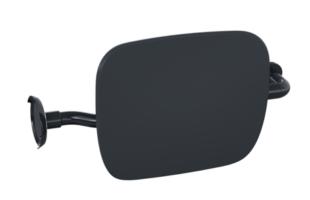

## **Properties**

Range 802 LifeSystem backrest

- · ergonomically shaped backrest
- · serves as back support for toilet users
- right-hand version (seen from user's view)
- · one-sided installation on the wall with rose (left)
- one-side installation on hinged support rails 802.50.. (right)
- wall distance can be variably set to 150 mm (standard-compliant) or 230 mm (user-friendly) during installation
- centre-to-centre 650 to 750 mm, 362 mm high, 150 or 230 mm deep, rod diameter 34 mm, rose diameter 70 mm
- backrest 452 mm wide, 85° tilt
- high-quality plastic surface and scratch-resistant powder coating
- stainless steel bar, powder-coated in HEWI colours signal white, glossy with back support made of integral
  hard foam in HEWI colour SD (signal white, matt) or bar in anthracite, glossy with back support DR
  (anthracite, matt)
- fulfils the DIN 18040, ÖNORM B1600/1601 and SIA 500 requirements