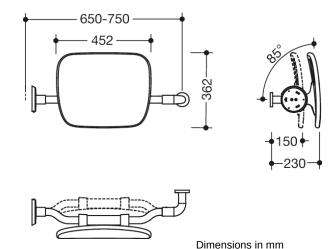

## **Properties**

Range 802 LifeSystem backrest

- · ergonomically shaped backrest
- · serves as back support for toilet users
- right-hand version (seen from user's view)
- · one-sided installation on the wall with rose (left)
- one-side installation on hinged support rails 802.50.. (right)
- wall distance can be variably set to 150 mm (standard-compliant) or 230 mm (user-friendly) during installation
- centre-to-centre 650 to 750 mm, 362 mm high, 150 or 230 mm deep, rod diameter 34 mm, rose diameter 70 mm
- backrest 452 mm wide, 85° tilt
- high-quality plastic surface and scratch-resistant powder coating
- stainless steel bar, powder-coated in HEWI colours signal white, glossy with back support made of integral
  hard foam in HEWI colour SD (signal white, matt) or bar in anthracite, glossy with back support DR
  (anthracite, matt)
- fulfils the DIN 18040, ÖNORM B1600/1601 and SIA 500 requirements