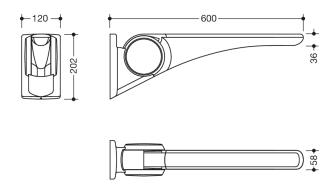

Dimensions in mm

## **Properties**

Range LifeSystem hinged support rail Basic

- more stable, One-arm folding support handle
- Non-slip and ergonomic grip pad
- serves to hold, Supporting and straightening
- High-quality plastic surface and scratch-resistant powder coating
- maximum product rigidity increases stability and creates a secure gripping feeling for the user
- Can be folded upwards and downwards with slight cushioning
- low-maintenance, Permanently smooth-running joint, Preset ex works
- a defined stop prevents, that the folding support handle touches the wall
- Projection 600 mm, width 120 mm, Wall panel 202 mm high
- Grip pad 58 mm wide
- Aluminium cantilever, powder-coated in the HEWI colours signal white, glossy with plastic grip pad in SD (signal white), matt) and GU (anthracite, matt) or bracket anthracite, glossy with grip pad in TB (signal white, matt) and DR (anthracite, matt), with high-gloss chrome-plated design elements
- Back support 802.51.90..and height adjustment 950.50.10260 can be retrofitted for mobile use
- Quick installation by simply attaching the folding support handle to a separately installed stainless steel mounting plate, matt polished
- concealed, Corrosion-free and tested HEWI fixing material for different wall structures (to be ordered separately)