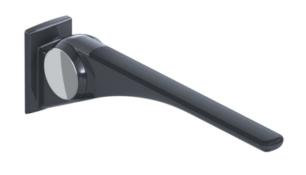

## **Properties**

Range LifeSystem hinged support rail Basic

- more stable, One-arm folding support handle
- Non-slip and ergonomic grip pad
- serves to hold, Supporting and straightening
- High-quality plastic surface and scratch-resistant powder coating
- maximum product rigidity increases stability and creates a secure gripping feeling for the user
- Can be folded upwards and downwards with slight cushioning
- low-maintenance, Permanently smooth-running joint, Preset ex works
- a defined stop prevents, that the folding support handle touches the wall
- Projection 600 mm, width 120 mm, Wall panel 202 mm high
- Grip pad 58 mm wide
- Aluminium cantilever, powder-coated in the HEWI colours signal white, glossy with plastic grip pad in SD (signal white), matt) and GU (anthracite, matt) or bracket anthracite, glossy with grip pad in TB (signal white, matt) and DR (anthracite, matt), with high-gloss chrome-plated design elements
- Back support 802.51.90..and height adjustment 950.50.10260 can be retrofitted for mobile use
- Quick installation by simply attaching the folding support handle to a separately installed stainless steel mounting plate, matt polished
- concealed, Corrosion-free and tested HEWI fixing material for different wall structures (to be ordered separately)