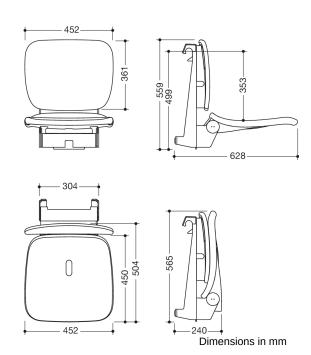

## **Properties**

Range 802 LifeSystem Comfort removable hanging seat

- Ergonomically shaped seat with backrest
- Used for safe sitting in the shower area
- high-quality plastic surface and scratch-resistant powder coating seat can be folded up to save space
- maintenance-free, Permanently smooth-running joint
- 452 mm wide, 559 mm high, 628 mm deep
- 565 mm high and 240 mm deep when folded up
- seat 452 mm wide, 450 mm deep
- Seat with water drainage
- · for mounting in all HEWI shower handrails and grab rails
- Stainless steel suspension, powder-coated in the HEWI colours signal white, glossy with seat/backrest surface made of high-quality PUR/integral rigid foam in SD (signal white), matt) or suspension in anthracite, glossy with seat/backrest surface in DR (anthracite, matt) with high-gloss chrome-plated design elements
- is produced in accordance with CE and UKCA Regulation (EU) 2017/745 on medical devices
- fulfils the DIN 18040 and ÖNORM B1600/1601 requirements.
- tested up to 200 kg
- Recommended maximum weight of the user: 150 kg
- A detailed list of the possible combinations of grab rails, Angled rails and shower handrails with matching hanging seats can be found in our online catalogue in the download area of the respective product.