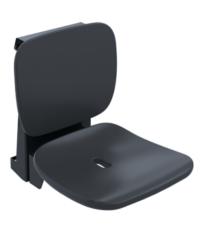

## **Properties**

Range 802 LifeSystem Comfort removable hanging seat

- Ergonomically shaped seat with backrest
- Used for safe sitting in the shower area
- high-quality plastic surface and scratch-resistant powder coating seat can be folded up to save space
- maintenance-free, Permanently smooth-running joint
- 452 mm wide, 559 mm high, 628 mm deep
- 565 mm high and 240 mm deep when folded up
- seat 452 mm wide, 450 mm deep
- Seat with water drainage
- · for mounting in all HEWI shower handrails and grab rails
- Stainless steel suspension, powder-coated in the HEWI colours signal white, glossy with seat/backrest surface made of high-quality PUR/integral rigid foam in SD (signal white), matt) or suspension in anthracite, glossy with seat/backrest surface in DR (anthracite, matt) with high-gloss chrome-plated design elements
- is produced in accordance with CE and UKCA Regulation (EU) 2017/745 on medical devices
- fulfils the DIN 18040 and ÖNORM B1600/1601 requirements.
- tested up to 200 kg
- Recommended maximum weight of the user: 150 kg
- A detailed list of the possible combinations of grab rails, Angled rails and shower handrails with matching hanging seats can be found in our online catalogue in the download area of the respective product.