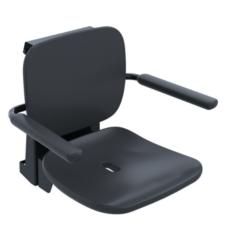

## Properties

Range 802 LifeSystem Premium removable hanging seat

- · Ergonomically shaped seat with backrest and armrests
- Used for safe sitting in the shower area
- high-quality plastic surface and scratch-resistant powder coating seat can be folded up to save space
- maintenance-free, Permanently smooth-running joint
- 652 mm wide, 559 mm high, 628 mm deep
- 762 mm high and 240 mm deep when folded up
- seat 452 mm wide, 450 mm deep
- Seat with water drainage
- for mounting in all HEWI shower handrails and grab rails
- Stainless steel suspension, powder-coated in the HEWI colours signal white, glossy with seat/backrest surface and armrests made of high-quality PUR/integral rigid foam in SD (signal white), matt) or suspension in anthracite, glossy with seat/backrest and armrests in DR (anthracite), matt) with high-gloss chrome-plated design elements
- Armrests can be folded up and down separately
- is produced in accordance with CE and UKCA Regulation (EU) 2017/745 on medical devices
- fulfils the DIN 18040 and ÖNORM B1600/1601 requirements.
- tested up to 200 kg
- · Recommended maximum weight of the user: 150 kg
- A detailed list of the possible combinations of grab rails, Angled rails and shower handrails with matching hanging seats can be found in our online catalogue in the download area of the respective product.