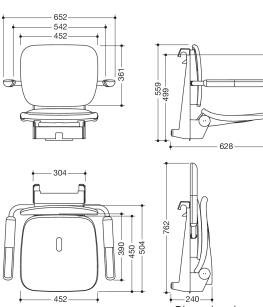

Dimensions in mm

## Properties

Range 802 LifeSystem Premium removable hanging seat

- · Ergonomically shaped seat with backrest and armrests
- Used for safe sitting in the shower area
- high-quality plastic surface and scratch-resistant powder coating seat can be folded up to save space
- maintenance-free, Permanently smooth-running joint
- 652 mm wide, 559 mm high, 628 mm deep
- 762 mm high and 240 mm deep when folded up
- seat 452 mm wide, 450 mm deep
- Seat with water drainage
- for mounting in all HEWI shower handrails and grab rails
- Stainless steel suspension, powder-coated in the HEWI colours signal white, glossy with seat/backrest surface and armrests made of high-quality PUR/integral rigid foam in SD (signal white), matt) or suspension in anthracite, glossy with seat/backrest and armrests in DR (anthracite), matt) with high-gloss chrome-plated design elements
- Armrests can be folded up and down separately
- is produced in accordance with CE and UKCA Regulation (EU) 2017/745 on medical devices
- fulfils the DIN 18040 and ÖNORM B1600/1601 requirements.
- tested up to 200 kg
- · Recommended maximum weight of the user: 150 kg
- A detailed list of the possible combinations of grab rails, Angled rails and shower handrails with matching hanging seats can be found in our online catalogue in the download area of the respective product.