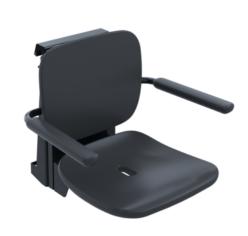

## **Properties**

Range 802 LifeSystem Premium removable hanging seat

- Ergonomically shaped seat with backrest and armrests
- Used for safe sitting in the shower area
- high-quality plastic surface and scratch-resistant powder coating seat can be folded up to save space
- maintenance-free, Permanently smooth-running joint
- 652 mm wide, 559 mm high, 661 mm deep
- 762 mm high and 270 mm deep when folded up
- seat 452 mm wide, 450 mm deep
- Seat with water drainage
- Seat height adjustable in four steps from 420 mm to 510 mm (30 mm each)
- for mounting in all HEWI shower handrails and grab rails
- Stainless steel suspension, powder-coated in the HEWI colours signal white, glossy with seat/backrest surface and armrests made of high-quality PUR/integral rigid foam in SD (signal white), matt) or suspension in anthracite, glossy with seat/backrest and armrests in DR (anthracite), matt) with high-gloss chrome-plated design elements
- Armrests can be folded up and down separately
- is produced in accordance with CE and UKCA Regulation (EU) 2017/745 on medical devices
- fulfils the DIN 18040 and ÖNORM B1600/1601 requirements.
- tested up to 200 kg
- Recommended maximum weight of the user: 150 kg
- A detailed list of the possible combinations of grab rails, Angled rails and shower handrails with matching hanging seats can be found in our online catalogue in the download area of the respective product.