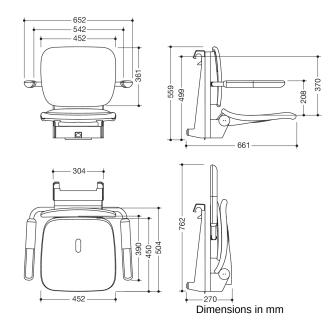

## **Properties**

Range 802 LifeSystem Premium removable hanging seat

- Ergonomically shaped seat with backrest and armrests
- Used for safe sitting in the shower area
- high-quality plastic surface and scratch-resistant powder coating seat can be folded up to save space
- maintenance-free, Permanently smooth-running joint
- 652 mm wide, 559 mm high, 661 mm deep
- 762 mm high and 270 mm deep when folded up
- seat 452 mm wide, 450 mm deep
- Seat with water drainage
- Seat height adjustable in four steps from 420 mm to 510 mm (30 mm each)
- for mounting in all HEWI shower handrails and grab rails
- Stainless steel suspension, powder-coated in the HEWI colours signal white, glossy with seat/backrest surface and armrests made of high-quality PUR/integral rigid foam in SD (signal white), matt) or suspension in anthracite, glossy with seat/backrest and armrests in DR (anthracite), matt) with high-gloss chrome-plated design elements
- Armrests can be folded up and down separately
- is produced in accordance with CE and UKCA Regulation (EU) 2017/745 on medical devices
- fulfils the DIN 18040 and ÖNORM B1600/1601 requirements.
- tested up to 200 kg
- Recommended maximum weight of the user: 150 kg
- A detailed list of the possible combinations of grab rails, Angled rails and shower handrails with matching hanging seats can be found in our online catalogue in the download area of the respective product.