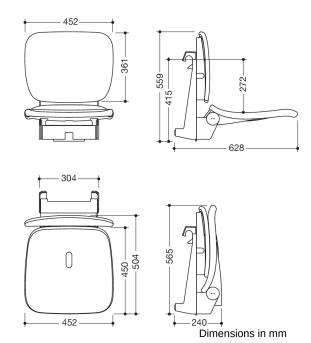

## **Properties**

Range 802 LifeSystem Comfort removable hanging seat, FR/CH variant

- Ergonomically shaped seat with backrest
- Used for safe sitting in the shower area
- high-quality plastic surface and scratch-resistant powder coating seat can be folded up to save space
- maintenance-free, Permanently smooth-running joint
- 452 mm wide, 555 mm high, 628 mm deep
- 565 mm high and 240 mm deep when folded up
- seat 452 mm wide, 450 mm deep
- Seat with water drainage
- for mounting in all HEWI shower handrails and grab rails
- Stainless steel suspension, powder-coated in the HEWI colours signal white, glossy with seat/backrest surface made of high-quality PUR/integral rigid foam in SD (signal white), matt) or suspension in anthracite, glossy with seat/backrest surface in DR (anthracite, matt) with high-gloss chrome-plated design elements
- is produced in accordance with CE and UKCA Regulation (EU) 2017/745 on medical devices
- Fulfils the SIA 500 requirements
- tested up to 200 kg
- Recommended maximum weight of the user: 150 kg
- A detailed list of the possible combinations of grab rails, Angled rails and shower handrails with matching hanging seats can be found in our online catalogue in the download area of the respective product.