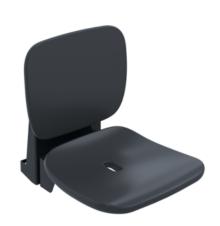

## **Properties**

Range 802 LifeSystem Comfort removable hanging seat, FR/CH variant

- Ergonomically shaped seat with backrest
- Used for safe sitting in the shower area
- high-quality plastic surface and scratch-resistant powder coating seat can be folded up to save space
- maintenance-free, Permanently smooth-running joint
- 452 mm wide, 555 mm high, 628 mm deep
- 565 mm high and 240 mm deep when folded up
- seat 452 mm wide, 450 mm deep
- Seat with water drainage
- for mounting in all HEWI shower handrails and grab rails
- Stainless steel suspension, powder-coated in the HEWI colours signal white, glossy with seat/backrest surface made of high-quality PUR/integral rigid foam in SD (signal white), matt) or suspension in anthracite, glossy with seat/backrest surface in DR (anthracite, matt) with high-gloss chrome-plated design elements
- is produced in accordance with CE and UKCA Regulation (EU) 2017/745 on medical devices
- Fulfils the SIA 500 requirements
- tested up to 200 kg
- Recommended maximum weight of the user: 150 kg
- A detailed list of the possible combinations of grab rails, Angled rails and shower handrails with matching hanging seats can be found in our online catalogue in the download area of the respective product.