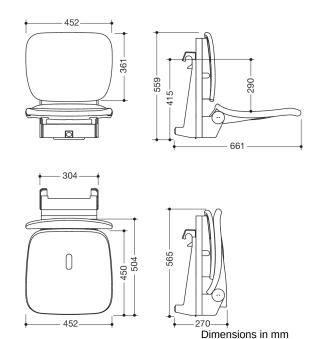

## **Properties**

Range 802 LifeSystem Comfort removable hanging seat, FR/CH variant

- · Ergonomically shaped seat with backrest
- · Used for safe sitting in the shower area
- high-quality plastic surface and scratch-resistant powder coating seat can be folded up to save space
- · maintenance-free, Permanently smooth-running joint
- 452 mm wide, 559 mm high, 661 mm deep
- 565 mm high and 270 mm deep when folded up
- seat 452 mm wide, 450 mm deep
- Seat with water drainage
- Seat height adjustable in four steps from 420 mm to 510 mm (30 mm each)
- for mounting in all HEWI shower handrails and grab rails
- Stainless steel suspension, powder-coated in the HEWI colours signal white, glossy with seat/backrest surface made of high-quality PUR/integral rigid foam in SD (signal white), matt) or suspension in anthracite, glossy with seat/backrest surface in DR (anthracite, matt) with high-gloss chrome-plated design elements
- is produced in accordance with CE and UKCA Regulation (EU) 2017/745 on medical devices
- Fulfils the SIA 500 requirements
- tested up to 200 kg
- Recommended maximum weight of the user: 150 kg
- A detailed list of the possible combinations of grab rails, Angled rails and shower handrails with matching hanging seats can be found in our online catalogue in the download area of the respective product.