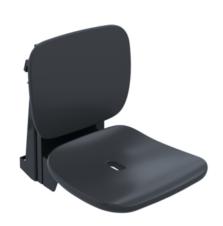

## **Properties**

Range 802 LifeSystem Comfort removable hanging seat, FR/CH variant

- · Ergonomically shaped seat with backrest
- · Used for safe sitting in the shower area
- high-quality plastic surface and scratch-resistant powder coating seat can be folded up to save space
- · maintenance-free, Permanently smooth-running joint
- 452 mm wide, 559 mm high, 661 mm deep
- 565 mm high and 270 mm deep when folded up
- seat 452 mm wide, 450 mm deep
- Seat with water drainage
- Seat height adjustable in four steps from 420 mm to 510 mm (30 mm each)
- for mounting in all HEWI shower handrails and grab rails
- Stainless steel suspension, powder-coated in the HEWI colours signal white, glossy with seat/backrest surface made of high-quality PUR/integral rigid foam in SD (signal white), matt) or suspension in anthracite, glossy with seat/backrest surface in DR (anthracite, matt) with high-gloss chrome-plated design elements
- is produced in accordance with CE and UKCA Regulation (EU) 2017/745 on medical devices
- Fulfils the SIA 500 requirements
- tested up to 200 kg
- Recommended maximum weight of the user: 150 kg
- A detailed list of the possible combinations of grab rails, Angled rails and shower handrails with matching hanging seats can be found in our online catalogue in the download area of the respective product.