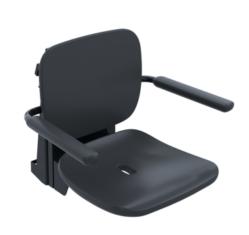

## **Properties**

Range 802 LifeSystem Premium removable hanging seat, FR/CH variant

- Ergonomically shaped seat with backrest and armrests
- · Used for safe sitting in the shower area
- high-quality plastic surface and scratch-resistant powder coating seat can be folded up to save space
- maintenance-free, Permanently smooth-running joint
- 652 mm wide, 556 mm high, 658 mm deep
- 758 mm high and 270 mm deep when folded up
- seat 452 mm wide, 450 mm deep
- · Seat with water drainage
- Seat height adjustable in four steps from 420 mm to 510 mm (30 mm each)
- for mounting in all HEWI shower handrails and grab rails
- Stainless steel suspension, powder-coated in the HEWI colours signal white, glossy with seat/backrest surface and armrests made of high-quality PUR/integral rigid foam in SD (signal white), matt) or suspension in anthracite, glossy with seat/backrest and armrests in DR (anthracite), matt) with high-gloss chrome-plated design elements
- Armrests can be folded up and down separately
- · is produced in accordance with CE and UKCA Regulation (EU) 2017/745 on medical devices
- Fulfils the SIA 500 requirements
- tested up to 200 kg
- · Recommended maximum weight of the user: 150 kg
- A detailed list of the possible combinations of grab rails, Angled rails and shower handrails with matching hanging seats can be found in our online catalogue in the download area of the respective product.