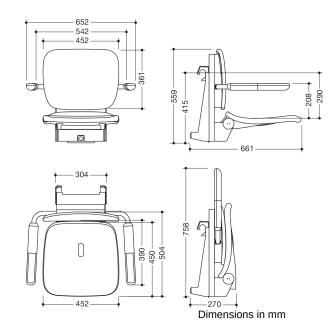

## **Properties**

Range 802 LifeSystem Premium removable hanging seat, FR/CH variant

- Ergonomically shaped seat with backrest and armrests
- · Used for safe sitting in the shower area
- high-quality plastic surface and scratch-resistant powder coating seat can be folded up to save space
- maintenance-free, Permanently smooth-running joint
- 652 mm wide, 556 mm high, 658 mm deep
- 758 mm high and 270 mm deep when folded up
- seat 452 mm wide, 450 mm deep
- · Seat with water drainage
- Seat height adjustable in four steps from 420 mm to 510 mm (30 mm each)
- for mounting in all HEWI shower handrails and grab rails
- Stainless steel suspension, powder-coated in the HEWI colours signal white, glossy with seat/backrest surface and armrests made of high-quality PUR/integral rigid foam in SD (signal white), matt) or suspension in anthracite, glossy with seat/backrest and armrests in DR (anthracite), matt) with high-gloss chrome-plated design elements
- Armrests can be folded up and down separately
- · is produced in accordance with CE and UKCA Regulation (EU) 2017/745 on medical devices
- Fulfils the SIA 500 requirements
- tested up to 200 kg
- · Recommended maximum weight of the user: 150 kg
- A detailed list of the possible combinations of grab rails, Angled rails and shower handrails with matching hanging seats can be found in our online catalogue in the download area of the respective product.