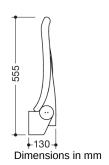

## **Properties**

Range 802 LifeSystem Basic hinged seat

- Ergonomically shaped seat
- Used for safe sitting in the shower area
- high-quality plastic surface and scratch-resistant powder coating seat can be folded up to save space
- · maintenance-free, Permanently smooth-running joint
- 452 mm wide, 176 mm high, 516 mm deep
- 555 mm high and 130 mm deep when folded up
- seat 452 mm wide, 450 mm deep
- Seat with water drainage
- Stainless steel bracket, powder-coated in the HEWI colours signal white, glossy with seat made of high-quality PUR in SD (signal white), matt) or console in anthracite, glossy with seat surface in DR (anthracite, matt) with high-gloss chrome-plated design elements
- for mounting with non-corrosive and tested HEWI fixing material for different wall systems (to be ordered separately).
- Sealing tape and sealing rods for sealing the mounting points according to DIN 18534 are included in the delivery
- · tested up to 200 kg when used with HEWI fixing material
- Recommended maximum weight of the user: 150 kg
- is produced in accordance with CE and UKCA Regulation (EU) 2017/745 on medical devices
- Fulfils the DIN 18040 requirements, ÖNORM B1600/1601 and SIA 500