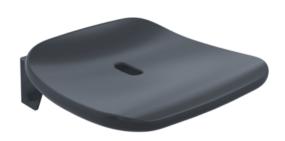

## **Properties**

Range 802 LifeSystem Basic hinged seat

- Ergonomically shaped seat
- Used for safe sitting in the shower area
- high-quality plastic surface and scratch-resistant powder coating seat can be folded up to save space
- · maintenance-free, Permanently smooth-running joint
- 452 mm wide, 176 mm high, 516 mm deep
- 555 mm high and 130 mm deep when folded up
- seat 452 mm wide, 450 mm deep
- Seat with water drainage
- Stainless steel bracket, powder-coated in the HEWI colours signal white, glossy with seat made of high-quality PUR in SD (signal white), matt) or console in anthracite, glossy with seat surface in DR (anthracite, matt) with high-gloss chrome-plated design elements
- for mounting with non-corrosive and tested HEWI fixing material for different wall systems (to be ordered separately).
- Sealing tape and sealing rods for sealing the mounting points according to DIN 18534 are included in the delivery
- · tested up to 200 kg when used with HEWI fixing material
- Recommended maximum weight of the user: 150 kg
- is produced in accordance with CE and UKCA Regulation (EU) 2017/745 on medical devices
- Fulfils the DIN 18040 requirements, ÖNORM B1600/1601 and SIA 500