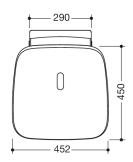

## **Properties**

Range 802 LifeSystem Basic hinged seat

- Ergonomically shaped seat
- Used for safe sitting in the shower area
- high-quality plastic surface and scratch-resistant powder coating seat can be folded up to save space
- · maintenance-free, Permanently smooth-running joint
- 452 mm wide, 176 mm high, 516 mm deep
- 555 mm high and 130 mm deep when folded up
- seat 452 mm wide, 450 mm deep
- Seat with water drainage
- Stainless steel bracket, powder-coated in the HEWI colours signal white, glossy with seat made of high-quality PUR in SD (signal white), matt) or console in anthracite, glossy with seat surface in DR (anthracite, matt) with high-gloss chrome-plated design elements
- for mounting with non-corrosive and tested HEWI fixing material for different wall systems (to be ordered separately).
- Sealing tape and sealing rods for sealing the mounting points according to DIN 18534 are included in the delivery
- · tested up to 200 kg when used with HEWI fixing material
- Recommended maximum weight of the user: 150 kg
- is produced in accordance with CE and UKCA Regulation (EU) 2017/745 on medical devices
- Fulfils the DIN 18040 requirements, ÖNORM B1600/1601 and SIA 500