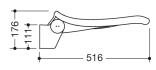

## **Properties**

Range 802 LifeSystem Basic hinged seat

- Ergonomically shaped seat
- Used for safe sitting in the shower area
- high-quality plastic surface and scratch-resistant powder coating seat can be folded up to save space
- · maintenance-free, Permanently smooth-running joint
- 452 mm wide, 176 mm high, 516 mm deep
- 555 mm high and 130 mm deep when folded up
- seat 452 mm wide, 450 mm deep
- Seat with water drainage
- Stainless steel bracket, powder-coated in the HEWI colours signal white, glossy with seat made of high-quality PUR in SD (signal white), matt) or console in anthracite, glossy with seat surface in DR (anthracite, matt) with high-gloss chrome-plated design elements
- for mounting with non-corrosive and tested HEWI fixing material for different wall systems (to be ordered separately).
- Sealing tape and sealing rods for sealing the mounting points according to DIN 18534 are included in the delivery
- · tested up to 200 kg when used with HEWI fixing material
- Recommended maximum weight of the user: 150 kg
- is produced in accordance with CE and UKCA Regulation (EU) 2017/745 on medical devices
- Fulfils the DIN 18040 requirements, ÖNORM B1600/1601 and SIA 500