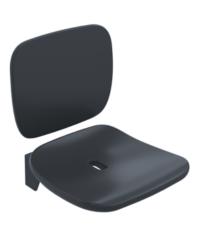

## Properties

Range 802 LifeSystem Comfort hinged seat

- Ergonomically shaped seat with backrest
- Used for safe sitting in the shower area
- high-quality plastic surface and scratch-resistant powder coating seat can be folded up to save space
- maintenance-free, Permanently smooth-running joint
- 452 mm wide, 549 mm high, 516 mm deep
- 555 mm high and 130 mm deep when folded up
- seat 452 mm wide, 450 mm deep
- Seat with water drainage
- Stainless steel bracket, powder-coated in the HEWI colours signal white, glossy with seat/backrest surface
  made of high-quality PUR/integral rigid foam in SD (signal white), matt) or console in anthracite, glossy with
  seat/backrest surface in DR (anthracite, matt) with high-gloss chrome-plated design elements
- for mounting with non-corrosive and tested HEWI fixing material for different wall systems (to be ordered separately).
- Sealing tape and sealing rods for sealing the mounting points according to DIN 18534 are included in the delivery