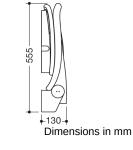

## Properties

Range 802 LifeSystem Comfort hinged seat

- Ergonomically shaped seat with backrest
- Used for safe sitting in the shower area
- high-quality plastic surface and scratch-resistant powder coating seat can be folded up to save space
- maintenance-free, Permanently smooth-running joint
- 452 mm wide, 549 mm high, 516 mm deep
- 555 mm high and 130 mm deep when folded up
- seat 452 mm wide, 450 mm deep
- Seat with water drainage
- Stainless steel bracket, powder-coated in the HEWI colours signal white, glossy with seat/backrest surface
  made of high-quality PUR/integral rigid foam in SD (signal white), matt) or console in anthracite, glossy with
  seat/backrest surface in DR (anthracite, matt) with high-gloss chrome-plated design elements
- for mounting with non-corrosive and tested HEWI fixing material for different wall systems (to be ordered separately).
- Sealing tape and sealing rods for sealing the mounting points according to DIN 18534 are included in the delivery