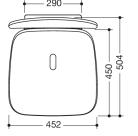

## Properties

Range 802 LifeSystem Comfort hinged seat

- Ergonomically shaped seat with backrest
- Used for safe sitting in the shower area
- high-quality plastic surface and scratch-resistant powder coating seat can be folded up to save space
- maintenance-free, Permanently smooth-running joint
- 452 mm wide, 549 mm high, 516 mm deep
- 555 mm high and 130 mm deep when folded up
- seat 452 mm wide, 450 mm deep
- Seat with water drainage
- Stainless steel bracket, powder-coated in the HEWI colours signal white, glossy with seat/backrest surface
  made of high-quality PUR/integral rigid foam in SD (signal white), matt) or console in anthracite, glossy with
  seat/backrest surface in DR (anthracite, matt) with high-gloss chrome-plated design elements
- for mounting with non-corrosive and tested HEWI fixing material for different wall systems (to be ordered separately).
- Sealing tape and sealing rods for sealing the mounting points according to DIN 18534 are included in the delivery