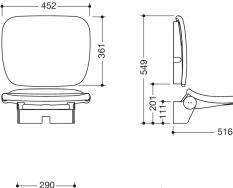

## Properties

Range 802 LifeSystem Comfort hinged seat

- Ergonomically shaped seat with backrest
- Used for safe sitting in the shower area
- high-quality plastic surface and scratch-resistant powder coating seat can be folded up to save space
- maintenance-free, Permanently smooth-running joint
- 452 mm wide, 549 mm high, 516 mm deep
- 555 mm high and 130 mm deep when folded up
- seat 452 mm wide, 450 mm deep
- Seat with water drainage
- Stainless steel bracket, powder-coated in the HEWI colours signal white, glossy with seat/backrest surface
  made of high-quality PUR/integral rigid foam in SD (signal white), matt) or console in anthracite, glossy with
  seat/backrest surface in DR (anthracite, matt) with high-gloss chrome-plated design elements
- for mounting with non-corrosive and tested HEWI fixing material for different wall systems (to be ordered separately).
- Sealing tape and sealing rods for sealing the mounting points according to DIN 18534 are included in the delivery