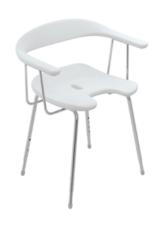

## Similar picture Properties

Premium shower stool from the 802 LifeSystem series

- · more solid, Ergonomically shaped stool
- with all-round armrest/backrest
- for safe sitting in the shower area 648 mm wide, 789 mm high, 474 mm deep
- seat 452 mm wide, 450 mm deep
- Own weight: approx. 9.2 kg
- Seat and all-round armrest/backrest made of high-quality PUR/Integral rigid foam in HEWI colours 98 (signal white, matt) and 92 (anthracite grey, matt)
- Seat with hygiene opening and water drainage
- · Four high-gloss chrome-plated height-adjustable steel legs with non-slip foot stoppers
- tested up to 200 kg
- · Recommended maximum weight of the user: 150 kg
- Seat height adjustable in four steps from 420 mm to 510 mm (30 mm each)
- is produced in accordance with CE and UKCA Regulation (EU) 2017/745 on medical devices