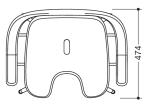

Dimensions in mm

## Similar picture Properties

Premium shower stool from the 802 LifeSystem series

- · more solid, Ergonomically shaped stool
- with all-round armrest/backrest
- for safe sitting in the shower area 648 mm wide, 789 mm high, 474 mm deep
- seat 452 mm wide, 450 mm deep
- Own weight: approx. 9.2 kg
- Seat and all-round armrest/backrest made of high-quality PUR/Integral rigid foam in HEWI colours 98 (signal white, matt) and 92 (anthracite grey, matt)
- Seat with hygiene opening and water drainage
- · Four high-gloss chrome-plated height-adjustable steel legs with non-slip foot stoppers
- tested up to 200 kg
- · Recommended maximum weight of the user: 150 kg
- Seat height adjustable in four steps from 420 mm to 510 mm (30 mm each)
- is produced in accordance with CE and UKCA Regulation (EU) 2017/745 on medical devices