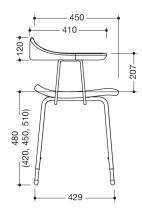

Dimensions in mm

## Similar picture Properties

Premium shower stool from the 802 LifeSystem series

- · more solid, Ergonomically shaped stool
- with all-round armrest/backrest
- for safe sitting in the shower area 648 mm wide, 789 mm high, 474 mm deep
- seat 452 mm wide, 450 mm deep
- Own weight: approx. 9.2 kg
- Seat and all-round armrest/backrest made of high-quality PUR/Integral rigid foam in HEWI colours 98 (signal white, matt) and 92 (anthracite grey, matt)
- Seat with hygiene opening and water drainage
- · Four high-gloss chrome-plated height-adjustable steel legs with non-slip foot stoppers
- tested up to 200 kg
- · Recommended maximum weight of the user: 150 kg
- Seat height adjustable in four steps from 420 mm to 510 mm (30 mm each)
- is produced in accordance with CE and UKCA Regulation (EU) 2017/745 on medical devices