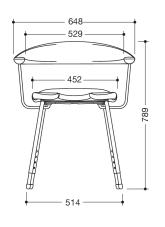

Dimensions in mm

## Similar picture Properties

Premium shower stool from the 802 LifeSystem series

- · more solid, Ergonomically shaped stool
- with all-round armrest/backrest
- for safe sitting in the shower area 648 mm wide, 789 mm high, 474 mm deep
- seat 452 mm wide, 450 mm deep
- Own weight: approx. 9.2 kg
- Seat and all-round armrest/backrest made of high-quality PUR/Integral rigid foam in HEWI colours 98 (signal white, matt) and 92 (anthracite grey, matt)
- Seat with hygiene opening and water drainage
- · Four high-gloss chrome-plated height-adjustable steel legs with non-slip foot stoppers
- tested up to 200 kg
- · Recommended maximum weight of the user: 150 kg
- Seat height adjustable in four steps from 420 mm to 510 mm (30 mm each)
- is produced in accordance with CE and UKCA Regulation (EU) 2017/745 on medical devices