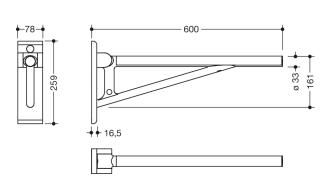

Similar picture Dimensions in mm

## **Properties**

Swing-up grab bar, System 900

- with a horizontal, round handle level
- for holding, supporting and raising the patient
- · can be folded upwards and folded downwards with braking
- permanently smooth-running, low-maintenance joint, preset in the factory
- 600 mm projection, 259 mm high and 78 mm wide, bar diameter 33 mm
- load capacity up to 100 kg
- wall plate and extension arm made of high-quality synthetic material in HEWI colours 98 (signal white) and 92 (anthracite grey)
- · top grab bar made of metal, chrome-plated
- for mounting with corrosion-free and tested HEWI fixing material for different wall constructions (to be ordered separately)
- sealing tape for sealing the fixing points is included in the scope of delivery
- not suitable for use in wet areas (shower)
- produced in accordance with CE- and UKCA-Regulation (EU) 2017/745 on medical devices
- meets the requirements of DIN 18040