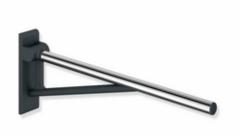

## **Properties**

Swing-up grab bar, System 900

- with a horizontal, round handle level
- for holding, supporting and raising the patient
- · can be folded upwards and folded downwards with braking
- permanently smooth-running, low-maintenance joint, preset in the factory
- 600 mm projection, 259 mm high and 78 mm wide, bar diameter 33 mm
- load capacity up to 100 kg
- wall plate and extension arm made of high-quality synthetic material in HEWI colours 98 (signal white) and 92 (anthracite grey)
- · top grab bar made of metal, chrome-plated
- for mounting with corrosion-free and tested HEWI fixing material for different wall constructions (to be ordered separately)
- sealing tape for sealing the fixing points is included in the scope of delivery
- not suitable for use in wet areas (shower)
- produced in accordance with CE- and UKCA-Regulation (EU) 2017/745 on medical devices
- meets the requirements of DIN 18040