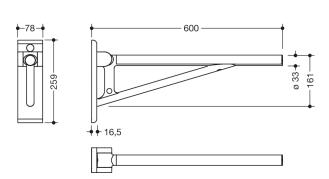

Similar picture Dimensions in mm

## **Properties**

Swing-up grab bar, System 900

- with a horizontal, round handle level
- for holding, supporting and raising the patient
- · can be folded upwards and folded downwards with braking
- permanently smooth-running, low-maintenance joint, preset in the factory
- 600 mm projection, 259 mm high and 78 mm wide, bar diameter 33 mm
- · load capacity up to 100 kg
- wall plate and extension arm made of high-quality synthetic material in HEWI colours 98 (signal white) and 92 (anthracite grey)
- top grab bar made of metal, in stainless steel look
- for mounting with corrosion-free and tested HEWI fixing material for different wall constructions (to be ordered separately)
- sealing tape for sealing the fixing points is included in the scope of delivery
- produced in accordance with CE- and UKCA-Regulation (EU) 2017/745 on medical devices
- meets the requirements of DIN 18040