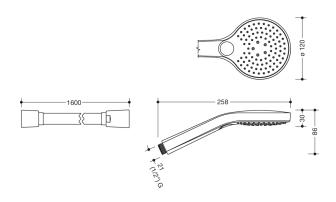

Dimensions in mm

## **Properties**

Handheld shower head and shower hose set

• 3-jet handheld shower head with shower hose made of synthetic material, colour matt black

Telephon: +49 5691 82-0

Fax: +49 5691 82-319

- Handheld shower head with soft-clean anti-limescale studs
- Jet type: Mix, Rain, Massage
- Handheld shower head diameter: 120 mm
- Studs and ring made of synthetic material, matt black
- Flow rate at 3 bar: 14 l/min
- · Rinse-off dirt trap filter
- Connection thread G 1/2, connection size: DN 15
- Hose length 1600 mm
- Bend-resistant
- · Swivel cone prevents the shower hose from twisting
- Brass swivel cone/brass knurl, powder coating matt black
- Handheld shower head tested according to KTW and W270
- Shower hose tested according to EN 1113 and KTW