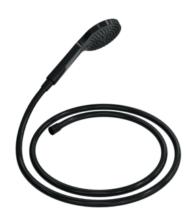

## **Properties**

Handheld shower head and shower hose set

• 3-jet handheld shower head with shower hose made of synthetic material, colour matt black

Telephon: +49 5691 82-0

Fax: +49 5691 82-319

- Handheld shower head with soft-clean anti-limescale studs
- Jet type: Mix, Rain, Massage
- Handheld shower head diameter: 120 mm
- Studs and ring made of synthetic material, matt black
- Flow rate at 3 bar: 14 l/min
- · Rinse-off dirt trap filter
- Connection thread G 1/2, connection size: DN 15
- Hose length 1600 mm
- Bend-resistant
- · Swivel cone prevents the shower hose from twisting
- Brass swivel cone/brass knurl, powder coating matt black
- Handheld shower head tested according to KTW and W270
- Shower hose tested according to EN 1113 and KTW