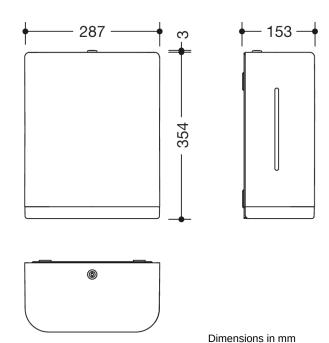

## **Properties**

Range 477 Paper towel dispenser

- rectangular shaped housing with large radii
- holds commercially available paper towels with various folds in widths of 235 250 mm and folded lengths / depths of 80 - 110 mm (HEWI recommends paper towels with Z-fold)
- · capacity approx. 300 450 paper towels
- · Side level indicator
- · With locking device as protection against misuse
- 287 mm wide, 354 mm high and 153 mm deep
- For wall mounting
- body made of high-gloss polyamide in HEWI colour 99 (pure white)
- Frame element / removal opening made of high-gloss polyamide according to HEWI colour chart