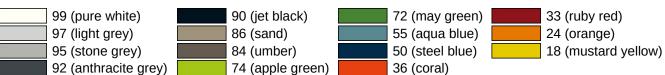

Similar picture

## **Properties**

Range 477 Paper towel dispenser

- rectangular shaped housing with large radii
- holds commercially available paper towels with various folds in widths of 235 250 mm and folded lengths / depths of 80 - 110 mm (HEWI recommends paper towels with Z-fold)
- · capacity approx. 300 450 paper towels
- · Side level indicator
- · With locking device as protection against misuse
- 287 mm wide, 354 mm high and 153 mm deep
- For wall mounting
- body made of high-gloss polyamide in HEWI colour 99 (pure white)
- Frame element / removal opening made of high-gloss polyamide according to HEWI colour chart

Telephon: +49 5691 82-0

Fax: +49 5691 82-319

including corrosion-free HEWI fixing material

## Awards



## Colours / Surfaces