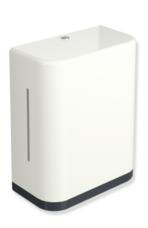

## **Properties**

Range 477 Paper towel dispenser

- rectangular shaped housing with large radii
- holds commercially available paper towels with various folds in widths of 235 250 mm and folded lengths / depths of 80 - 110 mm (HEWI recommends paper towels with Z-fold)
- · capacity approx. 300 450 paper towels
- · Side level indicator
- · With locking device as protection against misuse
- 287 mm wide, 354 mm high and 153 mm deep
- For wall mounting
- body made of high-gloss polyamide in HEWI colour 99 (pure white)
- Frame element / removal opening made of high-gloss polyamide according to HEWI colour chart