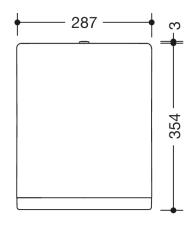

## **Properties**

- Range 477 Paper towel dispenser
- rectangular shaped housing with large radii
- holds commercially available paper towels with various folds in widths of 235 250 mm and folded lengths / • depths of 80 - 110 mm (HEWI recommends paper towels with Z-fold)
- capacity approx. 300 450 paper towels ٠
- Side level indicator
- With locking device as protection against misuse
- 287 mm wide, 354 mm high and 153 mm deep
- For wall mounting
- body made of high-gloss polyamide in HEWI colour 99 (pure white) ٠
- Frame element / removal opening made of high-quality, matt polyamide in HEWI colours 99 (pure white), 98 • (signal white), 97 (light grey), 95 (rock grey), 92 (anthracite grey), 74 (apple green), 72 (may green), 55 (aqua blue), 50 (steel blue) and 36 (coral)
- including corrosion-free HEWI fixing material