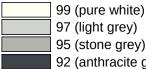

## **Properties**

- Range 477 Paper towel dispenser
- rectangular shaped housing with large radii
- holds commercially available paper towels with various folds in widths of 235 250 mm and folded lengths / • depths of 80 - 110 mm (HEWI recommends paper towels with Z-fold)
- capacity approx. 300 450 paper towels ٠
- Side level indicator
- With locking device as protection against misuse
- 287 mm wide, 354 mm high and 153 mm deep
- For wall mounting
- body made of high-gloss polyamide in HEWI colour 99 (pure white) ٠
- Frame element / removal opening made of high-quality, matt polyamide in HEWI colours 99 (pure white), 98 • (signal white), 97 (light grey), 95 (rock grey), 92 (anthracite grey), 74 (apple green), 72 (may green), 55 (aqua blue), 50 (steel blue) and 36 (coral)
- including corrosion-free HEWI fixing material

## **Colours / Surfaces**

| (1-1-1-1)         |  |
|-------------------|--|
| (light grey)      |  |
| (stone grey)      |  |
| (anthracite grey) |  |

Technical information subject to alteration, 17.01.2025