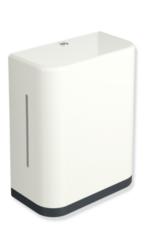

## **Properties**

- Range 477 Paper towel dispenser
- rectangular shaped housing with large radii
- holds commercially available paper towels with various folds in widths of 235 250 mm and folded lengths / • depths of 80 - 110 mm (HEWI recommends paper towels with Z-fold)
- capacity approx. 300 450 paper towels ٠
- Side level indicator
- With locking device as protection against misuse
- 287 mm wide, 354 mm high and 153 mm deep
- For wall mounting
- body made of high-gloss polyamide in HEWI colour 99 (pure white) ٠
- Frame element / removal opening made of high-quality, matt polyamide in HEWI colours 99 (pure white), 98 • (signal white), 97 (light grey), 95 (rock grey), 92 (anthracite grey), 74 (apple green), 72 (may green), 55 (aqua blue), 50 (steel blue) and 36 (coral)
- including corrosion-free HEWI fixing material