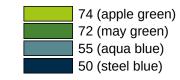

## **Properties**

- Range 477 Paper towel dispenser
- rectangular shaped housing with large radii
- holds commercially available paper towels with various folds in widths of 235 250 mm and folded lengths / • depths of 80 - 110 mm (HEWI recommends paper towels with Z-fold)
- capacity approx. 300 450 paper towels ٠
- Side level indicator
- With locking device as protection against misuse
- 287 mm wide, 354 mm high and 153 mm deep
- For wall mounting
- body made of high-gloss polyamide in HEWI colour 99 (pure white) ٠
- Frame element / removal opening made of high-quality, matt polyamide in HEWI colours 99 (pure white), 98 • (signal white), 97 (light grey), 95 (rock grey), 92 (anthracite grey), 74 (apple green), 72 (may green), 55 (aqua blue), 50 (steel blue) and 36 (coral)
- including corrosion-free HEWI fixing material

## **Colours / Surfaces**

| (1-1-1-1)         |  |
|-------------------|--|
| (light grey)      |  |
| (stone grey)      |  |
| (anthracite grey) |  |

Technical information subject to alteration, 17.01.2025