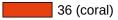

## **Properties**

- Range 477 Paper towel dispenser
- rectangular shaped housing with large radii
- holds commercially available paper towels with various folds in widths of 235 250 mm and folded lengths / • depths of 80 - 110 mm (HEWI recommends paper towels with Z-fold)
- capacity approx. 300 450 paper towels ٠
- Side level indicator
- With locking device as protection against misuse
- 287 mm wide, 354 mm high and 153 mm deep
- For wall mounting
- body made of high-gloss polyamide in HEWI colour 99 (pure white) ٠
- Frame element / removal opening made of high-quality, matt polyamide in HEWI colours 99 (pure white), 98 • (signal white), 97 (light grey), 95 (rock grey), 92 (anthracite grey), 74 (apple green), 72 (may green), 55 (aqua blue), 50 (steel blue) and 36 (coral)
- including corrosion-free HEWI fixing material

## **Colours / Surfaces**

| (1-1-1-1)         |  |
|-------------------|--|
| (light grey)      |  |
| (stone grey)      |  |
| (anthracite grey) |  |

Technical information subject to alteration, 17.01.2025