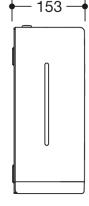

## **Properties**

- Range 477 Paper towel dispenser
- rectangular shaped housing with large radii
- holds commercially available paper towels with various folds in widths of 235 250 mm and folded lengths / • depths of 80 - 110 mm (HEWI recommends paper towels with Z-fold)
- capacity approx. 300 450 paper towels ٠
- Side level indicator
- With locking device as protection against misuse
- 287 mm wide, 354 mm high and 153 mm deep
- For wall mounting
- body made of high-gloss polyamide in HEWI colour 99 (pure white) ٠
- Frame element / removal opening made of high-quality, matt polyamide in HEWI colours 99 (pure white), 98 • (signal white), 97 (light grey), 95 (rock grey), 92 (anthracite grey), 74 (apple green), 72 (may green), 55 (aqua blue), 50 (steel blue) and 36 (coral)
- including corrosion-free HEWI fixing material