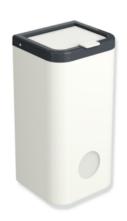

## **Properties**

Range 477 Hygiene combination

- rectangular shaped container with large radii
- · capacity approx. 6 l
- · concealed, integrated bag holder
- with an integrated holder for standard hygiene bags made of synthetic material. (max. package size L 130 x B 90 x H 20 mm)
- · lid with lifting flap
- 161 mm wide, 310 mm high and 141 mm deep
- For wall mounting
- Body and cover made of high-gloss polyamide in HEWI colour 99 (pure white)
- · Frame element made of high-gloss polyamide according to HEWI colour chart
- including corrosion-free HEWI fixing material