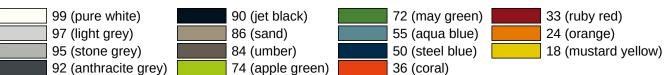

Similar picture Dimensions in mm

## **Properties**

Range 477 Hygiene combination

- rectangular shaped container with large radii
- · capacity approx. 6 l
- · concealed, integrated bag holder
- with an integrated holder for standard hygiene bags made of synthetic material. (max. package size L 130 x B 90 x H 20 mm)
- · lid with lifting flap
- 161 mm wide, 310 mm high and 141 mm deep
- For wall mounting
- Body and cover made of high-gloss polyamide in HEWI colour 99 (pure white)
- · Frame element made of high-gloss polyamide according to HEWI colour chart
- including corrosion-free HEWI fixing material

## Awards



## Colours / Surfaces



Telephon: +49 5691 82-0

Fax: +49 5691 82-319