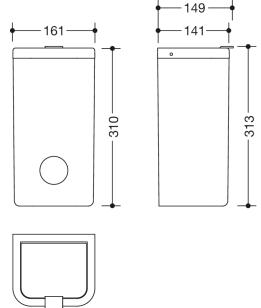

Similar picture Dimensions in mm

## **Properties**

Range 477 Hygiene combination

- rectangular shaped container with large radii
- · capacity approx. 6 l
- · concealed, integrated bag holder
- with an integrated holder for standard hygiene bags made of synthetic material. (max. package size L 130 x B 90 x H 20 mm)
- · lid with lifting flap
- 161 mm wide, 310 mm high and 141 mm deep
- For wall mounting
- Body and cover made of high-gloss polyamide in HEWI colour 99 (pure white)
- · Frame element made of high-gloss polyamide according to HEWI colour chart
- including corrosion-free HEWI fixing material