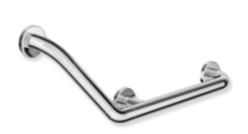

## **Properties**

Range 801 L-shaped support rail

- · Made from high-quality chrome-optic coated polyamide with a warm feel
- Rods connected at a shallow angle with steel fixing rosettes
- · Used for holding and supporting
- · With continuous, corrosion-resistant steel core
- Centre-to-centre 620 mm and 200 mm, Angle 135°, 200 mm high
- Depth 89 mm, Clearance to the wall 56 mm, Rod diameter 33 mm, Rosette diameter 70 mm