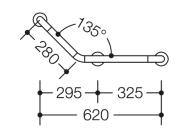

## **Properties**

Range 801 L-shaped support rail

- · Made from high-quality chrome-optic coated polyamide with a warm feel
- Rods connected at a shallow angle with steel fixing rosettes
- · Used for holding and supporting
- · With continuous, corrosion-resistant steel core
- Centre-to-centre 620 mm and 200 mm, Angle 135°, 200 mm high
- Depth 89 mm, Clearance to the wall 56 mm, Rod diameter 33 mm, Rosette diameter 70 mm