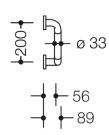

## **Properties**

Range 801 L-shaped support rail

- · Made from high-quality chrome-optic coated polyamide with a warm feel
- Rods connected at a shallow angle with steel fixing rosettes
- · Used for holding and supporting
- · With continuous, corrosion-resistant steel core
- Centre-to-centre 620 mm and 200 mm, Angle 135°, 200 mm high
- Depth 89 mm, Clearance to the wall 56 mm, Rod diameter 33 mm, Rosette diameter 70 mm