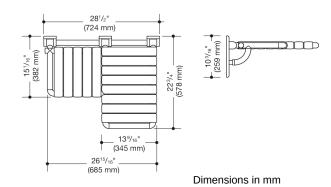

## **Properties**

Shower folding seat, L-shape (USA)

- design made from rails and seat elements
- functions as a secure seat in the shower area
- can be folded up
- with corrosion-protected steel core throughout
- wall plate made from synthetic material with integrated steel core
- protruding seat element right
- the narrow seating element is 13 3/8 inch (340 mm) wide and 15 1/16 inch (382 mm) deep
- the protruding seat element is 13 9/16 inch (345 mm) wide and 22 3/4 inch (578 mm) deep

Telephon: +49 5691 82-0

Fax: +49 5691 82-319

- seat elements 2 3/16 inch (55 mm) wide
- maximum loading capacity 450 lbs (204 kg)
- includes fixing material for mounting to cavity walls with wood backlining of two 2 inch x 12 inch laminate or hardwood boards connected with a 1/2 inch x 12 inch plywood board
- concealed fastening
- made from high-grade synthetic material in the HEWI colors 99 (pure white), 95 (stone gray), 92 (anthracite gray), 90 (jet black), 86 (sand), 84 (umber) and 33 (ruby red)
- meets the requirements of 2010 ADA standards and ICC/ANSI A117.1-2017