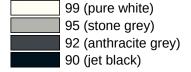

Telephon: +49 5691 82-0

Fax: +49 5691 82-319

- seat elements 2 3/16 inch (55 mm) wide
- maximum loading capacity 450 lbs (204 kg)
- includes fixing material for mounting to cavity walls with wood backlining of two 2 inch x 12 inch laminate or hardwood boards connected with a 1/2 inch x 12 inch plywood board
- concealed fastening
- made from high-grade synthetic material in the HEWI colors 99 (pure white), 95 (stone gray), 92 (anthracite gray), 90 (jet black), 86 (sand), 84 (umber) and 33 (ruby red)
- meets the requirements of 2010 ADA standards and ICC/ANSI A117.1-2017

## Colours / Surfaces