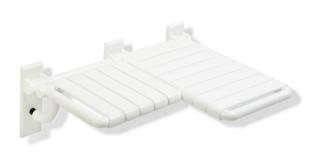

## **Properties**

Shower folding seat, L-shape (USA)

- design made from rails and seat elements
- functions as a secure seat in the shower area
- can be folded up
- with corrosion-protected steel core throughout
- wall plate made from synthetic material with integrated steel core
- protruding seat element right
- the narrow seating element is 13 3/8 inch (340 mm) wide and 15 1/16 inch (382 mm) deep
- the protruding seat element is 13 9/16 inch (345 mm) wide and 22 3/4 inch (578 mm) deep

Telephon: +49 5691 82-0

Fax: +49 5691 82-319

- seat elements 2 3/16 inch (55 mm) wide
- maximum loading capacity 450 lbs (204 kg)
- includes fixing material for mounting to cavity walls with wood backlining of two 2 inch x 12 inch laminate or hardwood boards connected with a 1/2 inch x 12 inch plywood board
- concealed fastening
- made from high-grade synthetic material in the HEWI colors 99 (pure white), 95 (stone gray), 92 (anthracite gray), 90 (jet black), 86 (sand), 84 (umber) and 33 (ruby red)
- meets the requirements of 2010 ADA standards and ICC/ANSI A117.1-2017