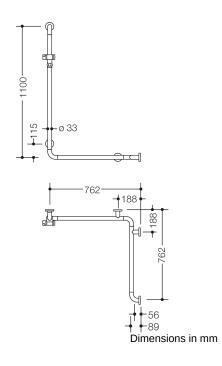

## Properties

Shower, Series 801 bath handrail with shower rail

- · Made from high-quality chrome-optic coated polyamide with a warm feel
- Rails arranged vertically and horizontally, Rods connected at right angles with steel fixing rosettes and shower holder
- · Used in the shower and bathtub area to hold onto and for support
- Vertical length 1100 mm , Horizontal lengths 762 mm
- Depth 89 mm , Clearance to the wall 56 mm , Rod diameter 33 mm, Rosette diameter 70 mm
- Suitable for hand showers from various manufacturers
- Shower holder made of high-quality polyamide in HEWI colour 92 (anthracite grey)
- Shower head holder can be continuously tilted and, after pulling or pushing a large lever, its height can be adjusted
- Conical adapter on shower head holder makes it easier to hook in the shower head
- With continuous, corrosion-resistant steel core
- · Wall mounting with wall-specific mounting material and HEWI rosettes
- Can be mounted on the right and left side
- tested up to 200 kg when used with HEWI fixing material
- Recommended maximum weight of the user: 150 kg
- Please note when using with suspended seats: Compatibility check required.
- A detailed list of the possible combinations of grab rails, Angled rails and shower handrails with matching
  hanging seats can be found in our online catalogue in the download area of the respective product.