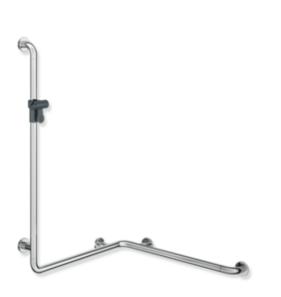

## Properties

Shower, Series 801 bath handrail with shower rail

- · Made from high-quality chrome-optic coated polyamide with a warm feel
- Rails arranged vertically and horizontally, Rods connected at right angles with steel fixing rosettes and shower holder
- · Used in the shower and bathtub area to hold onto and for support
- Vertical length 1100 mm , Horizontal lengths 762 mm
- Depth 89 mm , Clearance to the wall 56 mm , Rod diameter 33 mm, Rosette diameter 70 mm
- Suitable for hand showers from various manufacturers
- Shower holder made of high-quality polyamide in HEWI colour 92 (anthracite grey)
- Shower head holder can be continuously tilted and, after pulling or pushing a large lever, its height can be adjusted
- Conical adapter on shower head holder makes it easier to hook in the shower head
- With continuous, corrosion-resistant steel core
- · Wall mounting with wall-specific mounting material and HEWI rosettes
- Can be mounted on the right and left side
- tested up to 200 kg when used with HEWI fixing material
- Recommended maximum weight of the user: 150 kg
- Please note when using with suspended seats: Compatibility check required.
- A detailed list of the possible combinations of grab rails, Angled rails and shower handrails with matching
  hanging seats can be found in our online catalogue in the download area of the respective product.