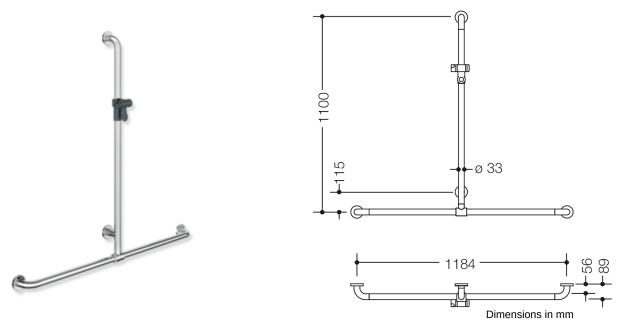

## **Properties**

Shower, Bath handrail with sliding shower rail from the 801 series

- Made from high-quality chrome-optic coated polyamide with a warm feel
- Rails arranged vertically and horizontally, Rods connected at right angles with steel fixing rosettes and shower holder
- With vertical rail with shower head holder that can be moved to the side (for installation)
- · Used in the shower and bathtub area to hold onto and for support
- Vertical length 1100 mm , Horizontal length 1184 mm
- Depth 89 mm, Clearance to the wall 56 mm, Rod diameter 33 mm, Rosette diameter 70 mm
- · Suitable for hand showers from various manufacturers
- Shower holder made of high-quality polyamide in HEWI colour 92 (anthracite grey)
- Shower head holder can be continuously tilted and, after pulling or pushing a large lever, its height can be adjusted
- · Conical adapter on shower head holder makes it easier to hook in the shower head
- · With continuous, corrosion-resistant steel core
- Wall mounting with wall-specific mounting material and HEWI rosettes
- tested up to 200 kg when used with HEWI fixing material
- Recommended maximum weight of the user: 150 kg
- Please note when using with suspended seats: Compatibility check required.
- A detailed list of the possible combinations of grab rails, Angled rails and shower handrails with matching hanging seats can be found in our online catalogue in the download area of the respective product.