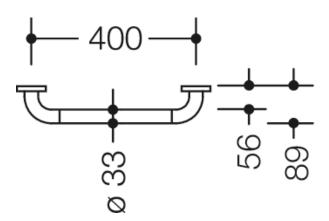

Similar picture Dimensions in mm

## **Properties**

Range 801 grab bar

- · Made from high-quality chrome-optic coated polyamide with a warm feel
- Bar curved up at right-angles at the ends with steel mounting rosettes
- For holding on to and for support
- · With continuous, corrosion-resistant steel core
- · Wall mounting with wall-specific mounting material and HEWI rosettes
- tested up to 200 kg when used with HEWI fixing material
- Recommended maximum weight of the user: 150 kg
- Centre distance 400 mm
- Depth 89 mm, Clearance to the wall 56 mm, Rod diameter 33 mm, Rosette diameter 70 mm