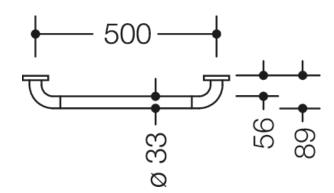

## **Properties**

Range 801 grab bar

- · Made from high-quality chrome-optic coated polyamide with a warm feel
- Bar curved up at right-angles at the ends with steel mounting rosettes
- For holding on to and for support
- · With continuous, corrosion-resistant steel core
- Wall mounting with wall-specific mounting material and HEWI rosettes
- tested up to 200 kg when used with HEWI fixing material
- Recommended maximum weight of the user: 150 kg
- Centre distance 500 mm
- Depth 89 mm, Clearance to the wall 56 mm, Rod diameter 33 mm, Rosette diameter 70 mm