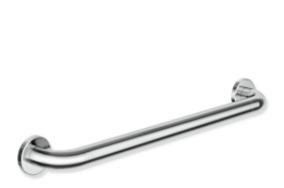

## **Properties**

Range 801 grab bar

- · Made from high-quality chrome-optic coated polyamide with a warm feel
- Bar curved up at right-angles at the ends with steel mounting rosettes
- For holding on to and for support
- · With continuous, corrosion-resistant steel core
- Wall mounting with wall-specific mounting material and HEWI rosettes
- tested up to 200 kg when used with HEWI fixing material
- Recommended maximum weight of the user: 150 kg
- Centre distance 500 mm
- Depth 89 mm, Clearance to the wall 56 mm, Rod diameter 33 mm, Rosette diameter 70 mm