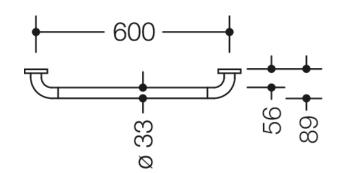

Dimensions in mm

## **Properties**

Range 801 grab bar

- Made from high-quality chrome-optic coated polyamide with a warm feel
- Bar curved up at right-angles at the ends with steel mounting rosettes
- For holding on to and for support
- · With continuous, corrosion-resistant steel core
- Wall mounting with wall-specific mounting material and HEWI rosettes
- tested up to 200 kg when used with HEWI fixing material
- Recommended maximum weight of the user: 150 kg
- Centre distance 600 mm
- Depth 89 mm, Clearance to the wall 56 mm, Rod diameter 33 mm, Rosette diameter 70 mm