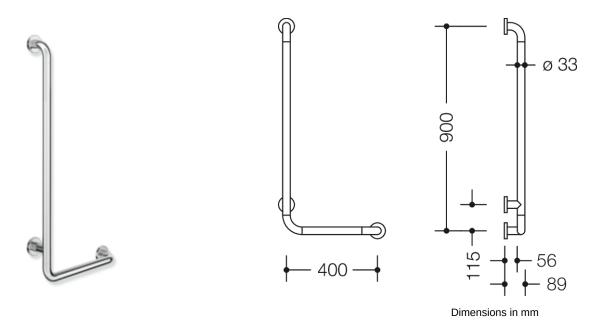

## **Properties**

Range 801 L-shaped support rail

- · Made from high-quality chrome-optic coated polyamide with a warm feel
- Rails arranged vertically and horizontally, Rods connected at right angles with steel fixing rosettes
- · Used for holding and supporting
- · With continuous, corrosion-resistant steel core
- horizontal length 400 mm, vertical length 900 mm
- Depth 89 mm , Clearance to the wall 56 mm , Rod diameter 33 mm, Rosette diameter 70 mm