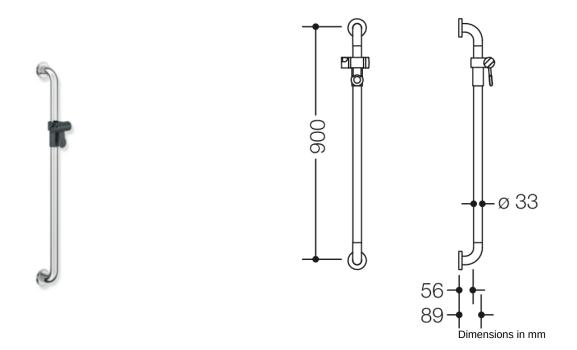

## Properties

Range 801 rail with shower head holder

- made of high-quality chrome-look coated polyamide that is warm to touch
- · vertical rail with right-angled ends with steel fixing roses and shower head holder
- used in the shower and bathtub area to grip on to
- fixing spacing 900 mm
- 89 mm deep, clear distance to the wall 56 mm, bar diameter 33 mm, rose diameter 70 mm
- suitable for shower heads of various manufacturers
- shower head holder made of high-quality polyamide in HEWI colour 92 (anthracite grey)
- shower head holder can be continuously tilted and, after pulling or pushing a large lever, its height can be adjusted
- · conical adapter on shower head holder makes it easier to hook in the shower head
- with continuous, corrosion resistant steel core
- · for wall mounting with special HEWI fixing materials and roses