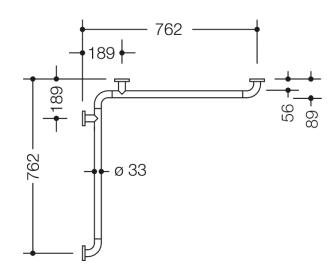

Dimensions in mm

## **Properties**

Shower, Series 801 bath handrail

- Made from high-quality chrome-optic coated polyamide with a warm feel
- · horizontally arranged, Rods connected at right angles with steel fixing rosettes
- · Used in the shower and bathtub area to hold onto and for support
- Horizontal lengths 762 mm
- Depth 89 mm , Clearance to the wall 56 mm , Rod diameter 33 mm, Rosette diameter 70 mm