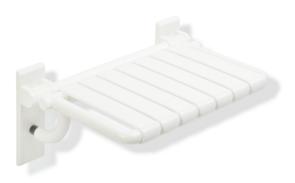

## **Properties**

Shower folding seat, rectangular (USA)

- · design made from rails and seat elements
- · functions as a secure seat in the shower area
- can be folded up
- · with corrosion-protected steel core throughout
- · wall plate made from synthetic material with integrated steel core
- 20 1/16 inch (510 mm) wide and 15 1/16 inch (382 mm) deep
- seat elements 2 3/16 inch (55 mm) wide
- includes fixing material for mounting to cavity walls with wood backlining of two 2 inch x 12 inch laminate or hardwood boards connected with a 1/2 inch x 12 inch plywood board
- concealed fastening
- maximum loading capacity 450 lbs (204 kg)
- made from high-grade synthetic material in the HEWI colors 99 (pure white), 95 (stone gray), 92 (anthracite gray), 90 (jet black), 86 (sand), 84 (umber) and 33 (ruby red)
- meets the requirements of 2010 ADA standards and ICC/ANSI A117.1-2017