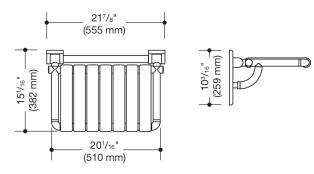

Similar picture Dimensions in mm

## **Properties**

Shower folding seat, rectangular (USA)

- · design made from rails and seat elements
- · functions as a secure seat in the shower area
- can be folded up
- · with corrosion-protected steel core throughout
- · wall plate made from synthetic material with integrated steel core
- 20 1/16 inch (510 mm) wide and 15 1/16 inch (382 mm) deep
- seat elements 2 3/16 inch (55 mm) wide
- includes fixing material for mounting to cavity walls with wood backlining of two 2 inch x 12 inch laminate or hardwood boards connected with a 1/2 inch x 12 inch plywood board
- concealed fastening
- maximum loading capacity 450 lbs (204 kg)
- made from high-grade synthetic material in the HEWI colors 99 (pure white), 95 (stone gray), 92 (anthracite gray), 90 (jet black), 86 (sand), 84 (umber) and 33 (ruby red)
- meets the requirements of 2010 ADA standards and ICC/ANSI A117.1-2017