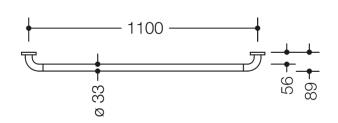

Similar picture Dimensions in mm

## **Properties**

Range 801 grab bar

- Made of high-quality chrome-look coated polyamide that is warm to touch
- Bar with right-angled bends at the ends and steel fixing roses
- · For holding onto and as support
- · With continuous, corrosion-resistant steel core
- For wall mounting with special HEWI fixing materials and roses
- Fixing spacing 1100 mm
- 89 mm deep, clear distance to the wall 56 mm, bar diameter 33 mm, rose diameter 70 mm