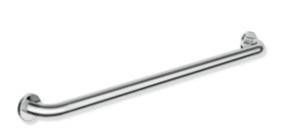

## **Properties**

Range 801 grab bar

- Made of high-quality chrome-look coated polyamide that is warm to touch
- Bar with right-angled bends at the ends and steel fixing roses
- · For holding onto and as support
- · With continuous, corrosion-resistant steel core
- For wall mounting with special HEWI fixing materials and roses
- Fixing spacing 1100 mm
- 89 mm deep, clear distance to the wall 56 mm, bar diameter 33 mm, rose diameter 70 mm