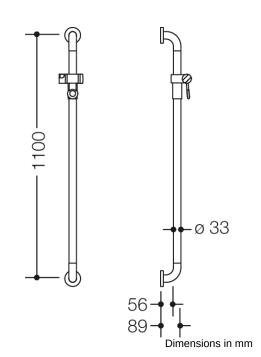

## **Properties**

Range 801 rail with shower head holder

- made of high-quality chrome-look coated polyamide that is warm to touch
- · vertical rail with right-angled ends with steel fixing roses and shower head holder
- · used in the shower and bathtub area to grip on to
- fixing spacing 1100 mm
- 89 mm deep, clear distance to the wall 56 mm, bar diameter 33 mm, rose diameter 70 mm