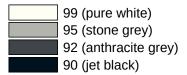

## Colours / Surfaces

## **Properties**

Shower folding seat, rectangular (USA)

- design made from rails and seat elements
- functions as a secure seat in the shower area
- can be folded up
- · with corrosion-protected steel core throughout
- · wall plate made from synthetic material with integrated steel core
- 27 5/16 inch (694 mm) wide and 15 1/16 inch (382 mm) deep
- seat elements 2 3/16 inch (55 mm) wide
- includes fixing material for mounting to cavity walls with wood backlining of two 2 inch x 12 inch laminate or hardwood boards connected with a 1/2 inch x 12 inch plywood board
- · concealed fastening
- maximum loading capacity 450 lbs (204 kg)
- made from high-grade synthetic material in the HEWI colors 99 (pure white), 95 (stone gray), 92 (anthracite gray), 90 (jet black), 86 (sand), 84 (umber) and 33 (ruby red)
- meets the requirements of 2010 ADA standards and ICC/ANSI A117.1-2017