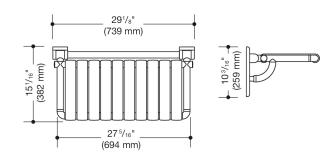

Similar picture Dimensions in mm

## **Properties**

Shower folding seat, rectangular (USA)

- design made from rails and seat elements
- functions as a secure seat in the shower area
- can be folded up
- · with corrosion-protected steel core throughout
- · wall plate made from synthetic material with integrated steel core
- 27 5/16 inch (694 mm) wide and 15 1/16 inch (382 mm) deep
- seat elements 2 3/16 inch (55 mm) wide
- includes fixing material for mounting to cavity walls with wood backlining of two 2 inch x 12 inch laminate or hardwood boards connected with a 1/2 inch x 12 inch plywood board
- · concealed fastening
- maximum loading capacity 450 lbs (204 kg)
- made from high-grade synthetic material in the HEWI colors 99 (pure white), 95 (stone gray), 92 (anthracite gray), 90 (jet black), 86 (sand), 84 (umber) and 33 (ruby red)
- meets the requirements of 2010 ADA standards and ICC/ANSI A117.1-2017