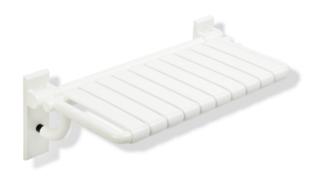

## **Properties**

Shower folding seat, rectangular (USA)

- design made from rails and seat elements
- functions as a secure seat in the shower area
- can be folded up
- · with corrosion-protected steel core throughout
- · wall plate made from synthetic material with integrated steel core
- 27 5/16 inch (694 mm) wide and 15 1/16 inch (382 mm) deep
- seat elements 2 3/16 inch (55 mm) wide
- includes fixing material for mounting to cavity walls with wood backlining of two 2 inch x 12 inch laminate or hardwood boards connected with a 1/2 inch x 12 inch plywood board
- · concealed fastening
- maximum loading capacity 450 lbs (204 kg)
- made from high-grade synthetic material in the HEWI colors 99 (pure white), 95 (stone gray), 92 (anthracite gray), 90 (jet black), 86 (sand), 84 (umber) and 33 (ruby red)
- meets the requirements of 2010 ADA standards and ICC/ANSI A117.1-2017