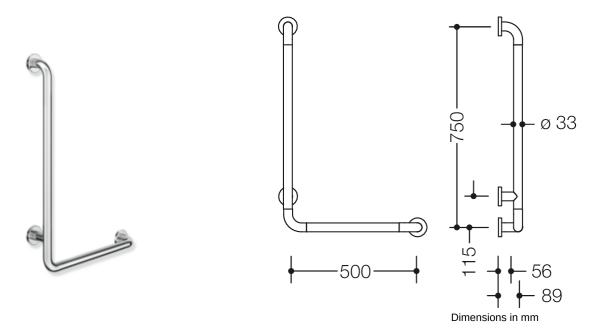

## **Properties**

Range 801 L-shaped support rail

- · Made from high-quality chrome-optic coated polyamide with a warm feel
- Rails arranged vertically and horizontally, Rods connected at right angles with steel fixing rosettes
- · Used for holding and supporting
- · With continuous, corrosion-resistant steel core
- horizontal length 500 mm, vertical length 750 mm
- Depth 89 mm, Clearance to the wall 56 mm, Rod diameter 33 mm, Rosette diameter 70 mm