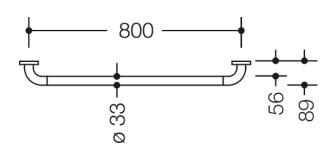

## **Properties**

Range 801 grab bar

- · Made from high-quality chrome-optic coated polyamide with a warm feel
- Bar curved up at right-angles at the ends with steel mounting rosettes
- For holding on to and for support
- With continuous, corrosion-resistant steel core
- Wall mounting with wall-specific mounting material and HEWI rosettes
- tested up to 200 kg when used with HEWI fixing material
- Recommended maximum weight of the user: 150 kg
- Centre distance 800 mm
- Depth 89 mm, Clearance to the wall 56 mm, Rod diameter 33 mm, Rosette diameter 70 mm