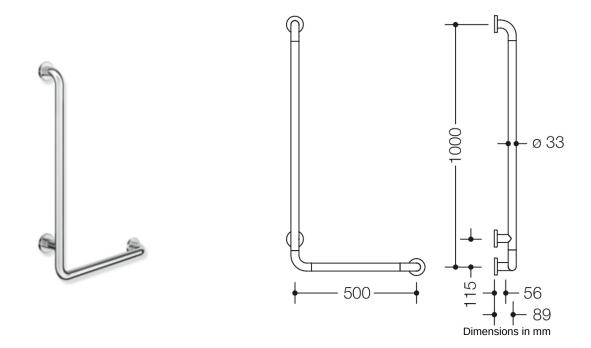

## **Properties**

Range 801 L-shaped support rail

- Made from high-quality chrome-optic coated polyamide with a warm feel
- Rails arranged vertically and horizontally, Rods connected at right angles with steel fixing rosettes
- Used for holding and supporting
- · With continuous, corrosion-resistant steel core
- horizontal length 500 mm, vertical length 1000 mm
- Depth 89 mm, Clearance to the wall 56 mm, Rod diameter 33 mm, Rosette diameter 70 mm