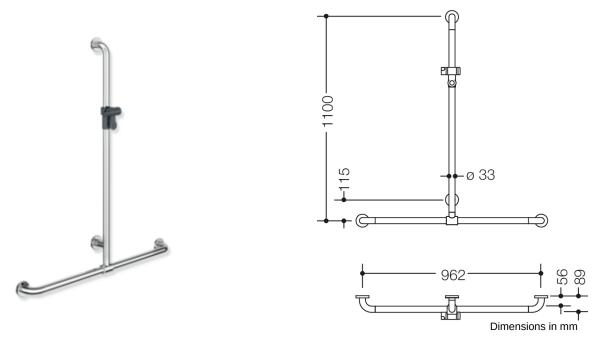

## **Properties**

Shower, Bath handrail with sliding shower rail from the 801 series

- · Made from high-quality chrome-optic coated polyamide with a warm feel
- Rails arranged vertically and horizontally, Rods connected at right angles with steel fixing rosettes and shower holder
- With vertical rail with shower head holder that can be moved to the side (for installation)
- Used in the shower and bathtub area to hold onto and for support
- Vertical length 1100 mm, Horizontal length 962 mm
- Depth 89 mm, Clearance to the wall 56 mm, Rod diameter 33 mm, Rosette diameter 70 mm