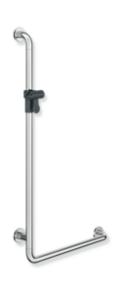

## **Properties**

Range 801 L-shaped support rail with shower head holder

- · Made from high-quality chrome-optic coated polyamide with a warm feel
- Rails arranged vertically and horizontally, Rods connected at right angles with steel fixing rosettes and shower holder
- Used in the shower and bathtub area to hold onto and for support
- Vertical length 1100 mm , Horizontal length 600 mm
- Depth 89 mm, Clearance to the wall 56 mm, Rod diameter 33 mm, Rosette diameter 70 mm
- Suitable for hand showers from various manufacturers
- Shower holder made of high-quality polyamide in HEWI colour 92 (anthracite grey)
- Shower head holder can be continuously tilted and, after pulling or pushing a large lever, its height can be adjusted
- · Conical adapter on shower head holder makes it easier to hook in the shower head
- With continuous, corrosion-resistant steel core
- Wall mounting with wall-specific mounting material and HEWI rosettes
- Can be mounted on the right and left side
- tested up to 200 kg when used with HEWI fixing material
- Recommended maximum weight of the user: 150 kg
- Fulfils the ÖNORM B1600/1601 and SIA 500 requirements
- Please note when using with suspended seats: Compatibility check required.
- A detailed list of the possible combinations of grab rails, Angled rails and shower handrails with matching hanging seats can be found in our online catalogue in the download area of the respective product.