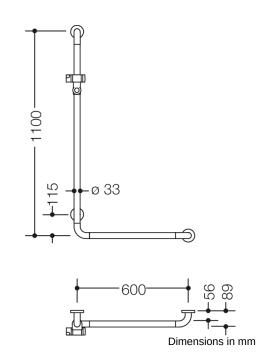

## **Properties**

Range 801 L-shaped support rail with shower head holder

- · Made from high-quality chrome-optic coated polyamide with a warm feel
- Rails arranged vertically and horizontally, Rods connected at right angles with steel fixing rosettes and shower holder
- Used in the shower and bathtub area to hold onto and for support
- Vertical length 1100 mm , Horizontal length 600 mm
- Depth 89 mm, Clearance to the wall 56 mm, Rod diameter 33 mm, Rosette diameter 70 mm
- Suitable for hand showers from various manufacturers
- Shower holder made of high-quality polyamide in HEWI colour 92 (anthracite grey)
- Shower head holder can be continuously tilted and, after pulling or pushing a large lever, its height can be adjusted
- · Conical adapter on shower head holder makes it easier to hook in the shower head
- With continuous, corrosion-resistant steel core
- Wall mounting with wall-specific mounting material and HEWI rosettes
- Can be mounted on the right and left side
- tested up to 200 kg when used with HEWI fixing material
- Recommended maximum weight of the user: 150 kg
- Fulfils the ÖNORM B1600/1601 and SIA 500 requirements
- Please note when using with suspended seats: Compatibility check required.
- A detailed list of the possible combinations of grab rails, Angled rails and shower handrails with matching hanging seats can be found in our online catalogue in the download area of the respective product.