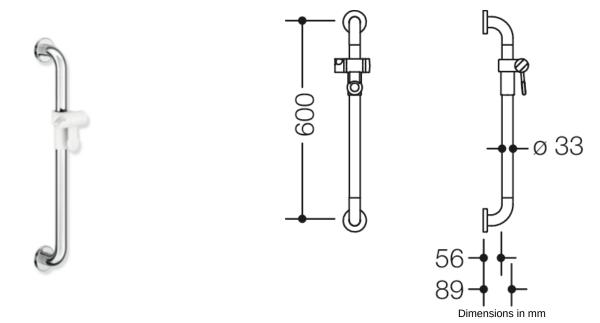

## **Properties**

Range 801 rail with shower head holder

- made of high-quality chrome-look coated polyamide that is warm to touch
- · vertical rail with right-angled ends with steel fixing roses and shower head holder
- used in the shower and bathtub area to grip on to
- centre-to-centre 600 mm
- 89 mm deep, clear distance to the wall 56 mm, bar diameter 33 mm, rose diameter 70 mm

Telephon: +49 5691 82-0

Fax: +49 5691 82-319

- suitable for shower heads of various manufacturers
- shower head holder made of high-quality polyamide in HEWI colour 98 (signal white)
- shower head holder can be continuously tilted and, after pulling or pushing a large lever, its height can be adjusted
- · conical adapter on shower head holder makes it easier to hook in the shower head
- · with continuous, corrosion resistant steel core
- for wall mounting with special HEWI fixing materials and roses