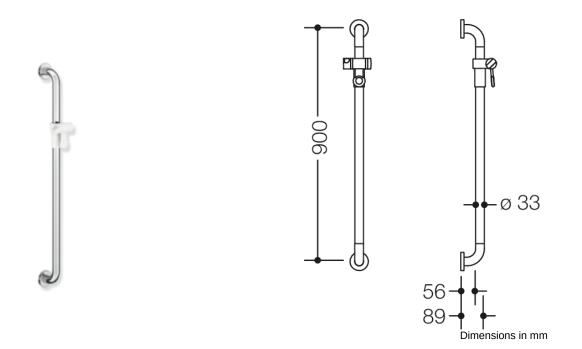

Properties

Range 801 rail with shower head holder

- made of high-quality chrome-look coated polyamide that is warm to touch
- · vertical rail with right-angled ends with steel fixing roses and shower head holder
- used in the shower and bathtub area to grip on to
- fixing spacing 900 mm
- 89 mm deep, clear distance to the wall 56 mm, bar diameter 33 mm, rose diameter 70 mm
- suitable for shower heads of various manufacturers
- shower head holder made of high-quality polyamide in HEWI colour 98 (signal white)
- shower head holder can be continuously tilted and, after pulling or pushing a large lever, its height can be adjusted
- · conical adapter on shower head holder makes it easier to hook in the shower head
- with continuous, corrosion resistant steel core
- · for wall mounting with special HEWI fixing materials and roses