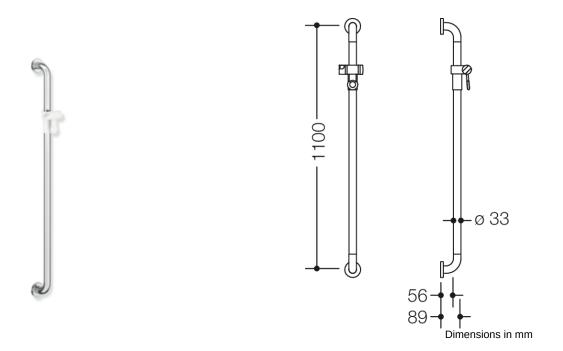

## Properties

Range 801 rail with shower head holder

- made of high-quality chrome-look coated polyamide that is warm to touch
- · vertical rail with right-angled ends with steel fixing roses and shower head holder
- used in the shower and bathtub area to grip on to
- fixing spacing 1100 mm
- 89 mm deep, clear distance to the wall 56 mm, bar diameter 33 mm, rose diameter 70 mm
- suitable for shower heads of various manufacturers
- shower head holder made of high-quality polyamide in HEWI colour 98 (signal white)
- shower head holder can be continuously tilted and, after pulling or pushing a large lever, its height can be adjusted
- · conical adapter on shower head holder makes it easier to hook in the shower head
- with continuous, corrosion resistant steel core
- · for wall mounting with special HEWI fixing materials and roses