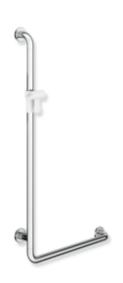

## **Properties**

Range 801 L-shaped support rail with shower head holder

- · Made from high-quality chrome-optic coated polyamide with a warm feel
- Rails arranged vertically and horizontally, Rods connected at right angles with steel fixing rosettes and shower holder
- Used in the shower and bathtub area to hold onto and for support
- Vertical length 1100 mm, Horizontal length 600 mm
- Depth 89 mm, Clearance to the wall 56 mm, Rod diameter 33 mm, Rosette diameter 70 mm
- Suitable for hand showers from various manufacturers
- Shower holder made of high-quality polyamide in HEWI colour 98 (signal white)
- Shower head holder can be continuously tilted and, after pulling or pushing a large lever, its height can be adjusted
- · Conical adapter on shower head holder makes it easier to hook in the shower head
- With continuous, corrosion-resistant steel core
- Wall mounting with wall-specific mounting material and HEWI rosettes
- Can be mounted on the right and left side
- tested up to 200 kg when used with HEWI fixing material
- Recommended maximum weight of the user: 150 kg
- Fulfils the ÖNORM B1600/1601 and SIA 500 requirements
- Please note when using with suspended seats: Compatibility check required.
- A detailed list of the possible combinations of grab rails, Angled rails and shower handrails with matching hanging seats can be found in our online catalogue in the download area of the respective product.