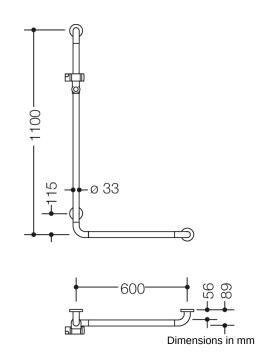

## **Properties**

Range 801 L-shaped support rail with shower head holder

- · Made from high-quality chrome-optic coated polyamide with a warm feel
- Rails arranged vertically and horizontally, Rods connected at right angles with steel fixing rosettes and shower holder
- Used in the shower and bathtub area to hold onto and for support
- Vertical length 1100 mm, Horizontal length 600 mm
- Depth 89 mm, Clearance to the wall 56 mm, Rod diameter 33 mm, Rosette diameter 70 mm
- Suitable for hand showers from various manufacturers
- Shower holder made of high-quality polyamide in HEWI colour 98 (signal white)
- Shower head holder can be continuously tilted and, after pulling or pushing a large lever, its height can be adjusted
- · Conical adapter on shower head holder makes it easier to hook in the shower head
- With continuous, corrosion-resistant steel core
- Wall mounting with wall-specific mounting material and HEWI rosettes
- Can be mounted on the right and left side
- tested up to 200 kg when used with HEWI fixing material
- Recommended maximum weight of the user: 150 kg
- Fulfils the ÖNORM B1600/1601 and SIA 500 requirements
- Please note when using with suspended seats: Compatibility check required.
- A detailed list of the possible combinations of grab rails, Angled rails and shower handrails with matching hanging seats can be found in our online catalogue in the download area of the respective product.