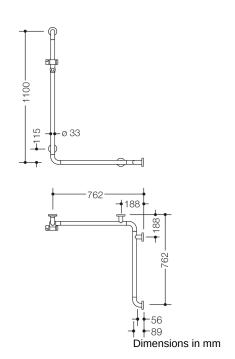

## **Properties**

Shower, Series 801 bath handrail with shower rail

- · Made from high-quality chrome-optic coated polyamide with a warm feel
- Rails arranged vertically and horizontally, Rods connected at right angles with steel fixing rosettes and shower holder
- Used in the shower and bathtub area to hold onto and for support
- · Vertical length 1100 mm, Horizontal lengths 762 mm
- Depth 89 mm, Clearance to the wall 56 mm, Rod diameter 33 mm, Rosette diameter 70 mm
- Suitable for hand showers from various manufacturers
- Shower holder made of high-quality polyamide in HEWI colour 98 (signal white)
- Shower head holder can be continuously tilted and, after pulling or pushing a large lever, its height can be adjusted
- Conical adapter on shower head holder makes it easier to hook in the shower head
- With continuous, corrosion-resistant steel core
- Wall mounting with wall-specific mounting material and HEWI rosettes
- Can be mounted on the right and left side
- tested up to 200 kg when used with HEWI fixing material
- Recommended maximum weight of the user: 150 kg
- Please note when using with suspended seats: Compatibility check required.
- A detailed list of the possible combinations of grab rails, Angled rails and shower handrails with matching hanging seats can be found in our online catalogue in the download area of the respective product.