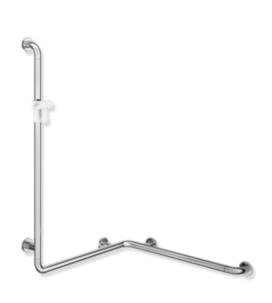

## **Properties**

Shower, Series 801 bath handrail with shower rail

- · Made from high-quality chrome-optic coated polyamide with a warm feel
- Rails arranged vertically and horizontally, Rods connected at right angles with steel fixing rosettes and shower holder
- Used in the shower and bathtub area to hold onto and for support
- · Vertical length 1100 mm, Horizontal lengths 762 mm
- Depth 89 mm, Clearance to the wall 56 mm, Rod diameter 33 mm, Rosette diameter 70 mm
- Suitable for hand showers from various manufacturers
- Shower holder made of high-quality polyamide in HEWI colour 98 (signal white)
- Shower head holder can be continuously tilted and, after pulling or pushing a large lever, its height can be adjusted
- Conical adapter on shower head holder makes it easier to hook in the shower head
- With continuous, corrosion-resistant steel core
- Wall mounting with wall-specific mounting material and HEWI rosettes
- Can be mounted on the right and left side
- tested up to 200 kg when used with HEWI fixing material
- Recommended maximum weight of the user: 150 kg
- Please note when using with suspended seats: Compatibility check required.
- A detailed list of the possible combinations of grab rails, Angled rails and shower handrails with matching hanging seats can be found in our online catalogue in the download area of the respective product.