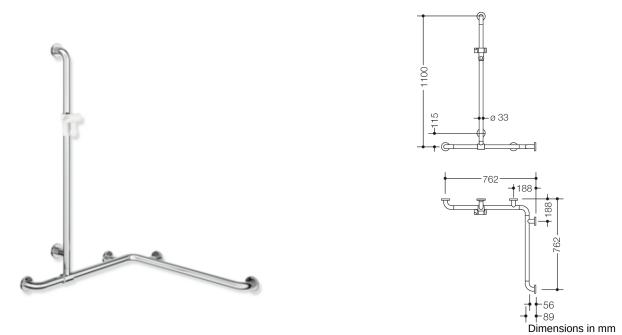

## **Properties**

Shower, Bath handrail with sliding shower rail from the 801 series, Corner mounting

- · Made from high-quality chrome-optic coated polyamide with a warm feel
- Rails arranged vertically and horizontally, Rods connected at right angles with steel fixing rosettes and shower holder
- With vertical rail with shower head holder that can be moved to the side (for installation)
- Used in the shower and bathtub area to hold onto and for support
- Vertical length 1100 mm, horizontal lengths (corner mounting) 762 mm each
- Depth 89 mm, Clearance to the wall 56 mm, Rod diameter 33 mm, Rosette diameter 70 mm
- Suitable for hand showers from various manufacturers
- Shower holder made of high-quality polyamide in HEWI colour 98 (signal white)
- Shower head holder can be continuously tilted and, after pulling or pushing a large lever, its height can be adjusted
- · Conical adapter on shower head holder makes it easier to hook in the shower head
- · With continuous, corrosion-resistant steel core
- Wall mounting with wall-specific mounting material and HEWI rosettes
- Can be mounted on the right and left side
- tested up to 200 kg when used with HEWI fixing material
- Recommended maximum weight of the user: 150 kg
- Please note when using with suspended seats: Compatibility check required.
- A detailed list of the possible combinations of grab rails, Angled rails and shower handrails with matching hanging seats can be found in our online catalogue in the download area of the respective product.