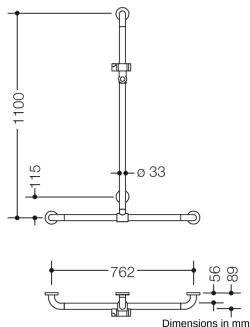

## **Properties**

Shower, Bath handrail with sliding shower rail from the 801 series

- · Made from high-quality chrome-optic coated polyamide with a warm feel
- Rails arranged vertically and horizontally, Rods connected at right angles with steel fixing rosettes and shower holder
- With vertical rail with shower head holder that can be moved to the side (for installation)
- Used in the shower and bathtub area to hold onto and for support
- Vertical length 1100 mm, Horizontal length 762 mm
- Depth 89 mm, Clearance to the wall 56 mm, Rod diameter 33 mm, Rosette diameter 70 mm